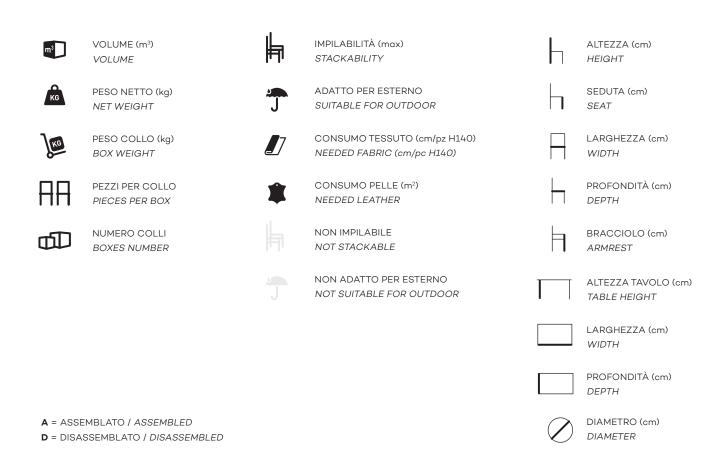

| KABIRA WOOD ST                       | DESIGN: KENSAKU OSHIRO 1025                                                                                                                                                                                                                                                                           |
|--------------------------------------|-------------------------------------------------------------------------------------------------------------------------------------------------------------------------------------------------------------------------------------------------------------------------------------------------------|
|                                      | <b>Description</b> : sled stool with chromed or painted steel frame and tinted multilayered ashwood shell.                                                                                                                                                                                            |
|                                      | <b>Use</b> : indoor                                                                                                                                                                                                                                                                                   |
|                                      | 8,5 9,5 m³ 0,30 ^ H 1 1                                                                                                                                                                                                                                                                               |
|                                      | 99   75   50   51   27   3   3                                                                                                                                                                                                                                                                        |
| END USE                              | Seating suitable to furnish different areas: bars, restaurants, public spaces, libraries, conference rooms, waiting rooms but also perfect to fit into residential spaces.                                                                                                                            |
| COMPONENTS                           | The <b>frame</b> is composed of metal rod, round section, Ø12 mm, chromium plated (CRO) or powder coated with polyester varnish of the following colours: black (M7), white (M6), grey brown (M8); or liquid painting, brass (OT) and copper (CU).  (The finishings must be considered as simil-RAL). |
|                                      | The <b>shell</b> is in ash veneered, plywood panel, moulded and curved, available with the following finishings: stained-oak ashwood (T2), natural ashwood (T3), white aniline ashwood (T4), black aniline ashwood (T5) and wengé aniline ashwood (T8). Wood is water-based varnished.                |
|                                      | The <b>gliders</b> are made of plastic material black coloured or transparent. On request glide plugs with felted surface.                                                                                                                                                                            |
|                                      | <b>Packaging</b> is made of corrugated double wave cardboard box and protective elements. It contains 1 pc assembled (1 shell + 1 frame).                                                                                                                                                             |
| REQUIREMENTS                         | <b>REACH</b> : is the European Union regulation that addresses the production and use of chemical substances. This product contains only substances compliant with the abovementioned regulation and does not contain any "substance of very high concern" (SVHC).                                    |
| ORDINARY CLEANING<br>AND MAINTENANCE | Any spills should be wiped up immediately with a clean, dry rag.<br>Use neutral detergents only.<br>Avoid cleaning with abrasive sponges.                                                                                                                                                             |
| EXTRAORDINARY MAINTENANCE            | Supplier suggested personnel only.                                                                                                                                                                                                                                                                    |
| PRECAUTIONS FOR USE                  | The stool must be used with its sled base resting on the floor at all times.  Do not sit on the back.  Do not stand on the chair.  Check periodically that the screws are correctly tightened.  Be careful not to sit off the seating centre.                                                         |
|                                      | Please keep away from any heating source. The product could change the colour and shade, if exposed to direct sunlight. In case of children use, please consider the supervision of an adult.                                                                                                         |
|                                      | Arrmet srl is not liable for any damage that may result from the product misuse.                                                                                                                                                                                                                      |
|                                      | Harmful substances This product is not toxic nor hazardous to human health, animals or environment.                                                                                                                                                                                                   |
| ECOLOGY                              | Waste disposal Dispose this product responsibly after use at the end of its life. Please utilise the waste collection and recycling service operated by your local authority, or take it to a suitable recycling point. This products can be easily disassembled, facilitating disposal.              |
| WARRANTY                             | 24 + 2 months as referred to in 99/44/CE European directive.                                                                                                                                                                                                                                          |