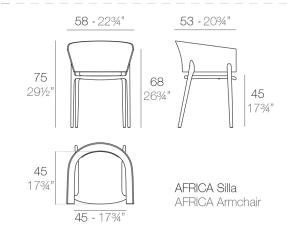

# **AFRICA ARMCHAIR**

### **Description**

Made of gas air moulding injected polypropylene with fiber glass. Stackable. Available in several colors. Item suitable for indoor and outdoor use.