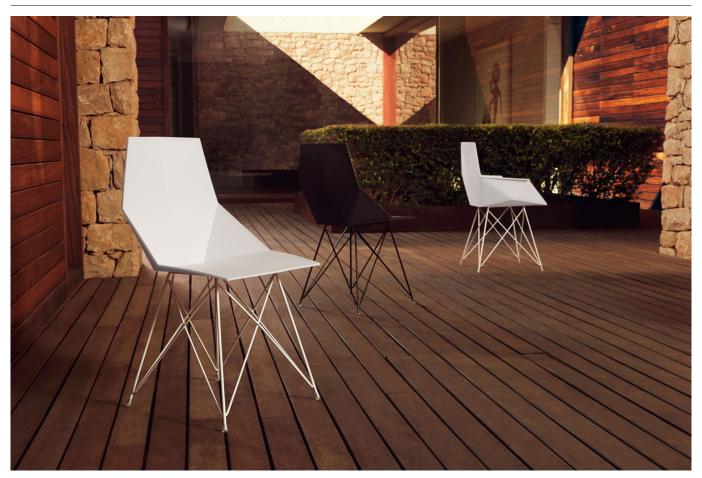

# By Ramon Esteve

Ramón Esteve, architect of harmony, serenity, timelessness and universality has created mineral and emphatic shapes that make FAZ a design that contextualizes with homes and installations. An ambience, encircling as a result of the blissful combination of the material and lighting, so that the sole sensation would be its fusion. Their VONDOM spirit is experienced exclusively in the quality of the material that permits an exterior using even in the most exacting environments. The modularity of FAZ permits the consumers to adapt the furniture and flowerpots to their style and needs without losing the harmony of this furniture set. It's upholstery is available in excellent quality nautical canvas or polyester fabric. The result is a product that transmits essence, that contains the complexity and the density of a work finalized to the extreme degree, the purpose of which is to create desirable places to live. ca vivir.

## **Description**

One piece moulded seat and back polypropylene chair. The legs are made in stainless steel with lacquer in a colour to match the seat. Item suitable for indoor and outdoor use.