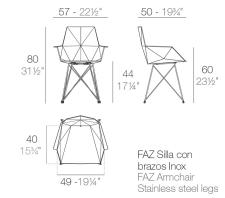

# **FAZ ARMCHAIR steel base**

## **Description**

One piece moulded seat and back polypropylene chair. The legs are made in stainless steel with lacquer in a colour to match the seat. Item suitable for indoor and outdoor use.