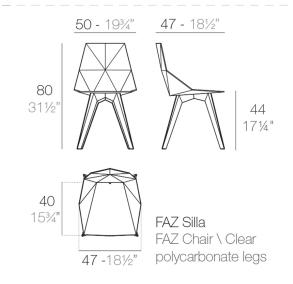

### **Description**

One piece moulded seat and back polypropylene chair, with clear polycarbonate legs. Item suitable for indoor and outdoor use.