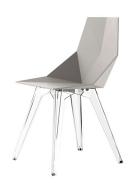

### **Description**

One piece moulded seat and back polypropylene chair, with clear polycarbonate legs. Item suitable for indoor and outdoor use.