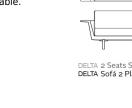

esources, questioning the common logic of something new. View online: https://www.vondom.com/products/76009

**DELTA SOFA 2 SEAT** 

**By Jorge Pensi** 

## **Features**

### Description

Modular sofa made of polyethylene resin by rotational moulding with tubular structure made of aluminium and legs made of cast aluminium. 100% Recyclable. Item suitable for indoor and outdoor use. Available in different finishes.

#### Weight

48.86 Kg

### Includes

CREVIN Indoor/outdoor Natural look fabric. Easy to clean. Optional

NAUTIC Indoor/outdoor Vinyl fabric By default

SILVERTEX Indoor/outdoor Vinyl fabric liner Optional

# **Finishes**

#### BASIC

Matt Polyethylene

#### LACQUERED / COLOR BASIC LACADO ICE WHITE BLACK BRONZE STEEL ANTHRACITE RED PISTACHIO

## LACQUERED

Lacquered Polyethylene