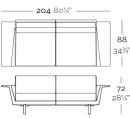

ources, questioning the common logic of something new. View online: https://www.vondom.com/products/76009

**DELTA SOFA 2 SEAT** 

**By Jorge Pensi** 

## **Features**

### Description

Modular sofa made of polyethylene resin by rotational moulding with tubular structure made of aluminium and legs made of cast aluminium. 100% Recyclable. Item suitable for indoor and outdoor use. Available in different finishes.

#### Weight

48.86 Kg

### Includes

CREVIN Indoor/outdoor Natural look fabric. Easy to clean. Optional

NAUTIC Indoor/outdoor Vinyl fabric By default

SILVERTEX Indoor/outdoor Vinyl fabric liner Optional

# **Finishes**

#### BASIC

Matt Polyethylene

#### LACQUERED / COLOR BASIC LACADO ICE WHITE BLACK BRONZE STEEL ANTHRACITE RED PISTACHIO

## LACQUERED

Lacquered Polyethylene