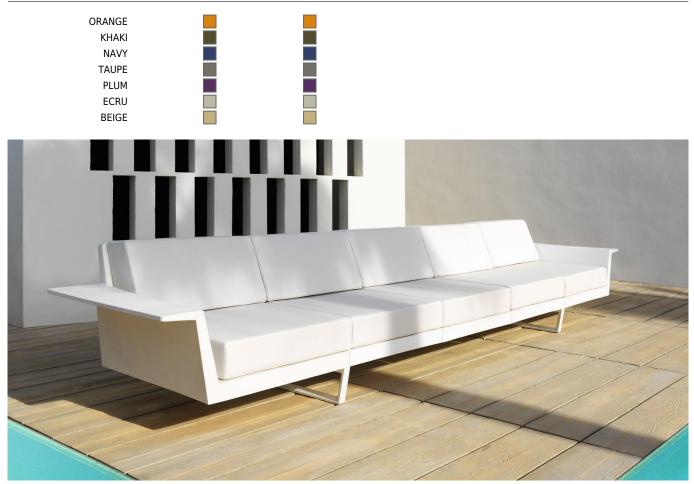

### Includes

CREVIN Indoor/outdoor Natural look fabric. Easy to clean. Optional

NAUTIC Indoor/outdoor Vinyl fabric By default

SILVERTEX Indoor/outdoor Vinyl fabric liner Optional

#### LACQUERED / COLOR BASIC LACADO ICE WHITE BLACK BRONZE STEEL ANTHRACITE RED PISTACHIO

## LACQUERED

Lacquered Polyethylene