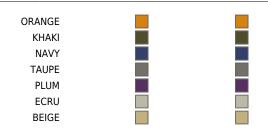

# **Finishes**

### BASIC

Ref. 76016

Matt Polyethylene

<sub>DELTA</sub> 3 Seats Sofa - Right DELTA Sofá 3 Plazas - Derecho

# LACQUERED

Lacquered Polyethylene