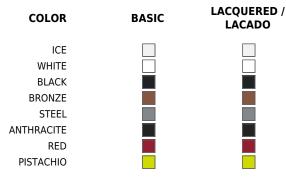

# **Finishes**

### BASIC

Ref. 76016

Matt Polyethylene

<sub>DELTA</sub> 3 Seats Sofa - Right DELTA Sofá 3 Plazas - Derecho

# LACQUERED

Lacquered Polyethylene