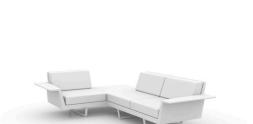

**DELTA CORNER SOFA 3 SEAT RIGHT** 

**By Jorge Pensi** 

## Description

Modular sofa made of polyethylene resin by rotational moulding with tubular structure made of aluminium and legs made of cast aluminium. 100% Recyclable. Item suitable for indoor and outdoor use. Available in different finishes.