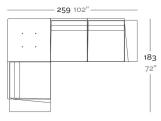

n. The goal was to maximize emotions while minimizing resources, questioning the common logic of something new. View online: <a href="https://www.vondom.com/products/76016">https://www.vondom.com/products/76016</a>

**DELTA CORNER SOFA 3 SEAT RIGHT** 

**By Jorge Pensi** 

# **Features**

## Description

Modular sofa made of polyethylene resin by rotational moulding with tubular structure made of aluminium and legs made of cast aluminium. 100% Recyclable. Item suitable for indoor and outdoor use. Available in different finishes.

### Weight

93.55 Kg

## Includes

CREVIN Indoor/outdoor Natural look fabric. Easy to clean. Optional

NAUTIC Indoor/outdoor Vinyl fabric By default

SILVERTEX Indoor/outdoor Vinyl fabric liner Optional

# **Finishes**

### BASIC

Ref. 76016

Matt Polyethylene





<sub>DELTA</sub> 3 Seats Sofa - Right DELTA Sofá 3 Plazas - Derecho

# LACQUERED

Lacquered Polyethylene