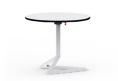

#### Description

Extruded aluminum tube with cast aluminum base coated with epoxy baked painting. Item suitable for indoor and outdoor use. Table top not included.

#### Fixed

Ref. 66006

Powder coated aluminum base with non collapsable attachment made of polyamide and fiber glass