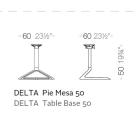

d antimatter, abstraction and emotion. The goal was to maximize emotions while minimizing resources, questioning the common logic of something new. View online: <a href="https://www.vondom.com/products/66006">https://www.vondom.com/products/66006</a>

## Features

#### Description

Extruded aluminum tube with cast aluminum base coated with epoxy baked painting. Item suitable for indoor and outdoor use. Table top not included.

#### Weight

3.31 Kg

## **Finishes**

#### Fixed

Ref. 66006

Powder coated aluminum base with non collapsable attachment made of polyamide and fiber glass

### **COLLAPSIBLE TOP**

Ref. 66006T

Powder coated aluminum base with  $90^{\rm o}$  collapsable attachment made of polyamide and fiber glass

COLORBASE FIXEDBASE ABATIBLEBASE GLASSBLUEImage: State of the sta





Powder coated aluminum base with non collapsable aluminum attachment powder coated, made exclusively for our glass tops.

Ref. 66006V



## Optional

## **AVAILABLE TABLE TOPS**

**AVAILABLE TABLE TOPS**