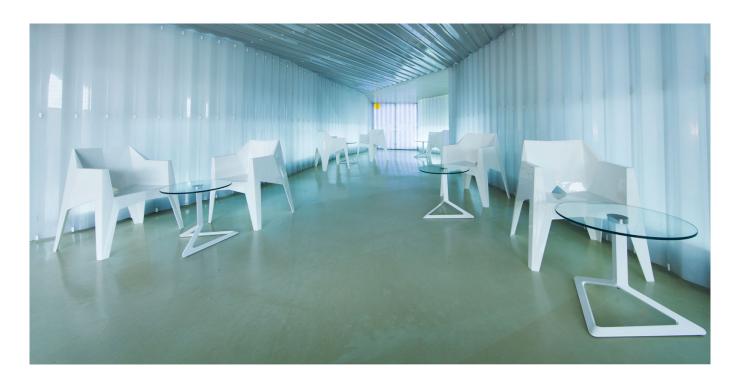

## **By Jorge Pensi**

Delta collection is made to fit in with exterior or interior contemporary spaces. The injected aluminum base and extracted aluminum column make it ideal for use in the open air, due to the weather-resistant properties of these materials. The folding top and the design of the base enables the tables to be lined up one against the other to save space when they are not in use. The goal of the DELTA chair was to create a timeless product that constantly seeks to strike a balance between realism and surrealism— matter and antimatter, abstraction and emotion. The goal was to maximize emotions while minimizing resources, questioning the common logic of something new. View online: <a href="https://www.vondom.com/products/66006">https://www.vondom.com/products/66006</a>