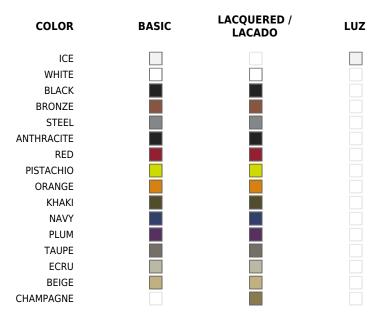

#### **BASIC**

Ref. 54190

Matt Polyethylene

#### **LACQUERED**

Ref. 54190F

Lacquered Polyethylene

#### LIGHT

Ref. 54190W

White internally lit unit with LED technology. Available only in matte ice white finish.

#### **RGBW LED**

Ref. 54190L

Unit with internal lighting with RGBW LED technology and remote control unit for switching colors. Available only in matte ice white finish. Remote control included.

#### **RGBW LED DMX**

Ref. 54190D

Unit with internal lighting with RGBW LED technology and remote control unit for switching colors. Also controlLED by DMX-1024 (wireless), enabling communication between one or more products simultaneously via the DMX transmitter (not included).

#### **RGBW LED BATTERY**

Ref. 54190Y

Unit with internal lighting with battery-powered RGBW LED technology. Includes charger and remote control for switching

colors and charger. Available only in matte ice white finish.