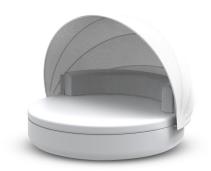

# **ULM DAYBED FIXED BACKREST with** folding canopy

The Ulm collection seeks unity within its design and that of other products, combining amongst diverse elements that form a complete ensemble. The sofa, like the chairs, daybed, coffee table, and ottoman embody rigid and resilient structures for rest and support that provide total comfort. Much like the name Ulm, its soft forms are a tribute to the formal approach of the Ulm School. The ability to illuminate each piece can envelope any space in color, providing innovative technology that makes it unique.