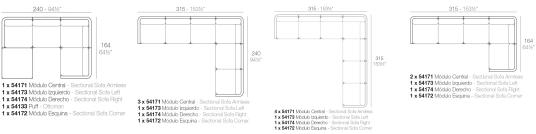

82 - 321/4"

ULM Sofá Módulo Esquina

ULM Sectional Sofa Corner

20 - 7¾"

30-113/4"

73

82

321/4