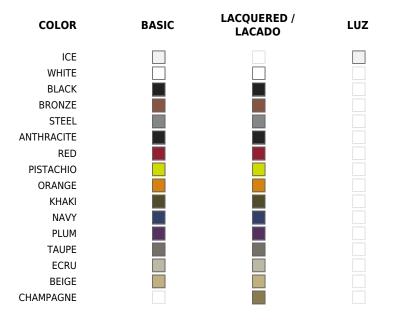

## Combinations

## BASIC

Ref. 54172

Matt Polyethylene

## LACQUERED

Ref. 54172F

Lacquered Polyethylene