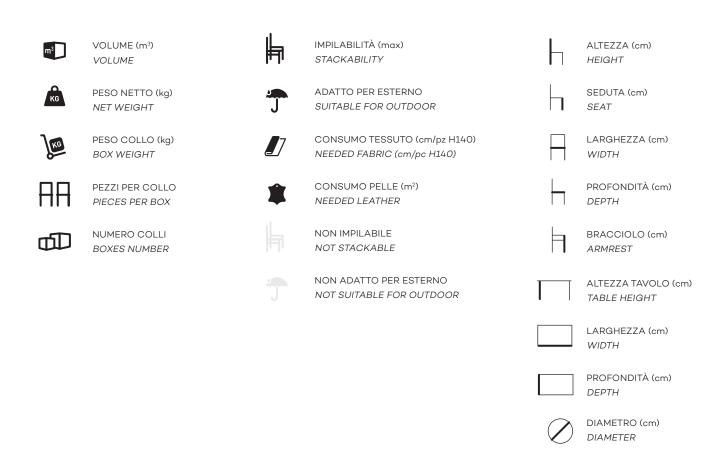

| KIYUMI AR WOOD                       | DESIGN: TOMOYA TABUCHI 1061                                                                                                                                                                                                                                                                                                                                                                                                                                                                                                                                                                                                                                                                                                                                                                                                                                                                                          |
|--------------------------------------|----------------------------------------------------------------------------------------------------------------------------------------------------------------------------------------------------------------------------------------------------------------------------------------------------------------------------------------------------------------------------------------------------------------------------------------------------------------------------------------------------------------------------------------------------------------------------------------------------------------------------------------------------------------------------------------------------------------------------------------------------------------------------------------------------------------------------------------------------------------------------------------------------------------------|
|                                      | <b>Description</b> : 4-legs chair with armrests with black painted steel frame and tinted ash veneered plywood seat and backrest.                                                                                                                                                                                                                                                                                                                                                                                                                                                                                                                                                                                                                                                                                                                                                                                    |
|                                      | Use: indoor                                                                                                                                                                                                                                                                                                                                                                                                                                                                                                                                                                                                                                                                                                                                                                                                                                                                                                          |
|                                      | <b>6.5 15 1 1 1 1 1 1 1 1 1 1</b>                                                                                                                                                                                                                                                                                                                                                                                                                                                                                                                                                                                                                                                                                                                                                                                                                                                                                    |
|                                      | 19     19     15     15     15     15     15     15     15     15     15     15     15     15     15     15     15     15     15     15     15     15     15     15     15     15     15     15     15     15     15     15     15     15     15     15     15     15     15     15     15     15     15     15     15     15     15     15     15     15     15     15     15     15     15     15     15     15     15     15     15     15     15     15     15     15     15     15     15     15     15     15     15     15     15     15     15     15     15     15     15     15     15     15     15     15     15     15     15     15     15     15     15     15     15     15     15     15     15     15     15     15     15     15     15     15     15     15     15     15     15     15     15     15     15     15     15     15     15     15     15     15     15     15     15     15     15 |
| END USE                              | Seating suitable to furnish different areas: bars, restaurants, public spaces, libraries, waiting rooms but also perfect to fit into residential spaces.                                                                                                                                                                                                                                                                                                                                                                                                                                                                                                                                                                                                                                                                                                                                                             |
| COMPONENTS                           | The <b>frame</b> is composed of metal tubes, round section, Ø16 mm, powder coated with the following colours: black (M7                                                                                                                                                                                                                                                                                                                                                                                                                                                                                                                                                                                                                                                                                                                                                                                              |
|                                      | <b>Seat</b> and <b>back</b> are in ash veneered plywood, moulded and curved, available with the following finishings: ash stained oak (T2), natural ash (T3), white aniline ash (T4), black aniline ash (T5) and wengè aniline ash (T8). Wood is water-based varnished.                                                                                                                                                                                                                                                                                                                                                                                                                                                                                                                                                                                                                                              |
|                                      | Available <b>fixed cushion</b> (art.1063) padded with cfc-free polyurethane foam and upholstered with fabric chosen by customer. Used fabric 30 cm. Used leather 0,50 m3. <b>Plastic carter</b> allows stackability for upholstered version.                                                                                                                                                                                                                                                                                                                                                                                                                                                                                                                                                                                                                                                                         |
|                                      | <b>Gliders</b> are made of plastic material, black coloured, adjustable. Available adjustable feet with felt glides and metal glides for carpet                                                                                                                                                                                                                                                                                                                                                                                                                                                                                                                                                                                                                                                                                                                                                                      |
|                                      | Packaging is made of an undulated double wave cardboard box and protective elements.                                                                                                                                                                                                                                                                                                                                                                                                                                                                                                                                                                                                                                                                                                                                                                                                                                 |
|                                      | Fabrics, simil-leather and leather as "Materials" folder, downloadable from website.                                                                                                                                                                                                                                                                                                                                                                                                                                                                                                                                                                                                                                                                                                                                                                                                                                 |
|                                      | <b>REACH</b> : is the European Union regulation that addresses the production and use of chemical substances. This product contains only substances compliant with the abovementioned regulation and does not contain any "substance of very high concern" (SVHC).                                                                                                                                                                                                                                                                                                                                                                                                                                                                                                                                                                                                                                                   |
| ORDINARY CLEANING<br>AND MAINTENANCE | Any spills should be wiped up immediately with a clean, dry rag.<br>Use neutral detergents only.<br>Avoid cleaning with abrasive sponges.                                                                                                                                                                                                                                                                                                                                                                                                                                                                                                                                                                                                                                                                                                                                                                            |
| EXTRAORDINARY MAINTENANCE            | Supplier suggested personnel only.                                                                                                                                                                                                                                                                                                                                                                                                                                                                                                                                                                                                                                                                                                                                                                                                                                                                                   |
| PRECAUTIONS FOR USE                  | The chair must be used with its four legs resting on the floor at all times.  Do not sit on the back.                                                                                                                                                                                                                                                                                                                                                                                                                                                                                                                                                                                                                                                                                                                                                                                                                |
|                                      | Do not stand on the chair. Check periodically that the screws are correctly tightened.                                                                                                                                                                                                                                                                                                                                                                                                                                                                                                                                                                                                                                                                                                                                                                                                                               |
|                                      | Be careful not to sit off the seating centre. Please keep away from any heating source.                                                                                                                                                                                                                                                                                                                                                                                                                                                                                                                                                                                                                                                                                                                                                                                                                              |
|                                      | The product could change the colour and shade, if exposed to direct sunlight.<br>In case of children use, please consider the supervision of an adult.                                                                                                                                                                                                                                                                                                                                                                                                                                                                                                                                                                                                                                                                                                                                                               |
|                                      | Arrmet srl is not liable for any damage that may result from the product misuse.                                                                                                                                                                                                                                                                                                                                                                                                                                                                                                                                                                                                                                                                                                                                                                                                                                     |
| ECOLOGY                              | Harmful substances This product is not toxic nor hazardous to human health, animals or environment.                                                                                                                                                                                                                                                                                                                                                                                                                                                                                                                                                                                                                                                                                                                                                                                                                  |
|                                      | Waste disposal                                                                                                                                                                                                                                                                                                                                                                                                                                                                                                                                                                                                                                                                                                                                                                                                                                                                                                       |
|                                      | Dispose this product responsibly after use at the end of its life.  Please utilise the waste collection and recycling service operated by your local authority, or take it to a suitable                                                                                                                                                                                                                                                                                                                                                                                                                                                                                                                                                                                                                                                                                                                             |
|                                      | recycling point.  This products can be easily disassembled, facilitating disposal.                                                                                                                                                                                                                                                                                                                                                                                                                                                                                                                                                                                                                                                                                                                                                                                                                                   |
| WARRANTY                             | 24 + 2 months as referred to in 99/44/CE European directive.                                                                                                                                                                                                                                                                                                                                                                                                                                                                                                                                                                                                                                                                                                                                                                                                                                                         |