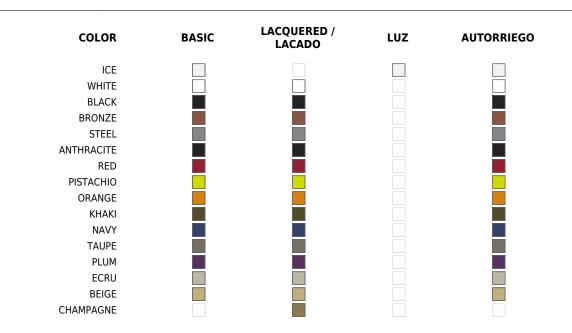

# **Finishes**

#### BASIC

Ref. 54175A

Matt Polyethylene

#### LACQUERED

Ref. 54175F

Lacquered Polyethylene