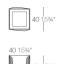

he result is a product that transmits essence, that contains the complexity and the density of a work finalized to the extreme degree, the purpose of which is to create desirable places to live. ca vivir.

View online: https://www.vondom.com/products/54175A

# **Features**

### Description

Pot made of polyethylene resin by rotational moulding.100% Recyclable. Item suitable for indoor and outdoor use. Available in different finishes.

## Weight

5 Kg

# **Finishes**

# SELF-WATERING

#### Ref. 54175R

Self-watering system included in all planters except those with basic finish

#### BASIC

Ref. 54175A

Matt Polyethylene

#### LACQUERED

Ref. 54175F

Lacquered Polyethylene

## LIGHT

#### Ref. 54175W

White internally lit unit with LED technology. Available only in matte ice white finish.



FAZ Planter FAZ Maceta Capacity 10 gal Capacidad 38 litros

# **RGBW LED**

#### Ref. 54175L

Unit with internal lighting with RGBW LED technology and remote control unit for switching colors. Available only in matte ice white finish. Remote control included.

### **RGBW LED DMX**

#### Ref. 54175D

Unit with internal lighting with RGBW LED technology and remote control unit for switching colors. Also controlLED by DMX-1024 (wireless), enabling communication between one or more products simultaneously via the DMX transmitter (not included).

### **RGBW LED BATTERY**

#### Ref. 54175DY

Unit with internal lighting with battery-powered RGBW LED technology. Includes charger and remote control for switching colors and charger. Available only in matte ice white finish.