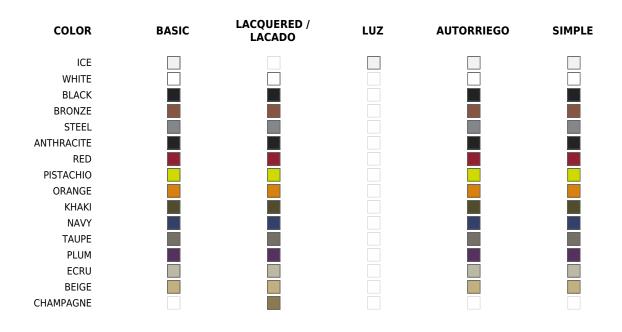

## **Finishes**

#### SELF-WATERING

Ref. 42206R

Self-watering system included in all planters except those with basic finish

### SIMPLE

Ref. 42206

Matt finishes pot one wall

#### BASIC

Ref. 42206A

Matt Polyethylene

#### LACQUERED

Ref. 42206F

Lacquered Polyethylene