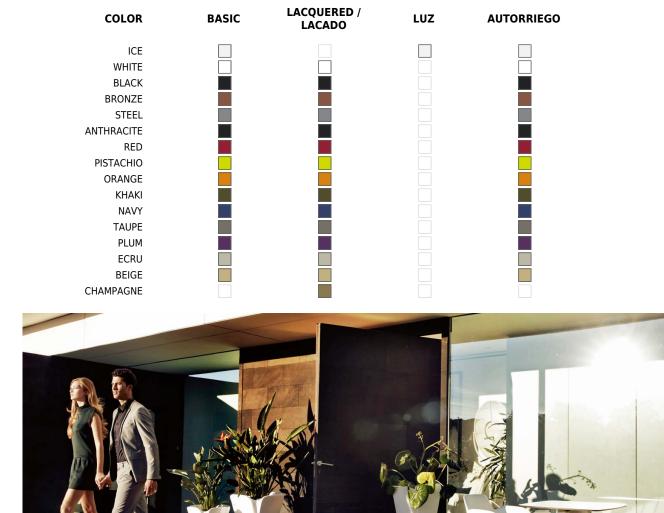

# **Finishes**

## SELF-WATERING

#### Ref. 56007R

Self-watering system included in all planters except those with basic finish

#### BASIC

Ref. 56007A

Matt Polyethylene

#### LACQUERED

Ref. 56007F

Lacquered Polyethylene

## LIGHT

#### Ref. 56007W

White internally lit unit with LED technology. Available only in matte ice white finish.

Capacity 9,25 Gal Capacidad 35 L

## **RGBW LED**

#### Ref. 56007L

Unit with internal lighting with RGBW LED technology and remote control unit for switching colors. Available only in matte ice white finish. Remote control included.

## **RGBW LED DMX**

#### Ref. 56007D

Unit with internal lighting with RGBW LED technology and remote control unit for switching colors. Also controlLED by DMX-1024 (wireless), enabling communication between one or more products simultaneously via the DMX transmitter (not included).

## **RGBW LED BATTERY**

#### Ref. 56007DY

Unit with internal lighting with battery-powered RGBW LED technology. Includes charger and remote control for switching colors and charger. Available only in matte ice white finish.

- 2 / 2 -

LUZ

AUTORRIEGO

COLOR

BASIC