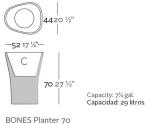

is elegant by its slimness but at the same time strong by its conception. Its generous volume is alleviated for a subtle edge that makes it light. By the level of engineering Bones is fantastic, an invisible internal structure provides the necessary strength transmitting the weight from the base of the container to the base of the flowerpot for achieve to support the weight of any plant or tree. Bones is manufactured in resin of PE by means of the rotational molding technique and is available with multiples finished made in VONDOM.

View online: https://www.vondom.com/products/57002A

#### **Features**

### **Description**

Pot made of polyethylene resin by rotational moulding, 100% Recyclable. Item suitable for indoor and outdoor use. Available in different finishes.

#### Weight

6 Kg



# **BONES Maceta 70**

# **Finishes**

## **SELF-WATERING**

Self-watering system included in all planters except those with basic finish

### **BASIC**

Matt Polyethylene

#### **LACQUERED**

Lacquered Polyethylene

## LIGHT

White internally lit unit with LED technology. Available only in matte ice white finish.

## **RGBW LED**

Unit with internal lighting with RGBW LED technology and remote control unit for switching colors. Available only in matte ice white finish. Remote control included.

# **RGBW LED DMX**

Unit with internal lighting with RGBW LED technology and remote control unit for switching colors. Also controlLED by DMX-1024 (wireless), enabling communication between one or more products simultaneously via the DMX transmitter (not included).

#### **RGBW LED BATTERY**

Uni