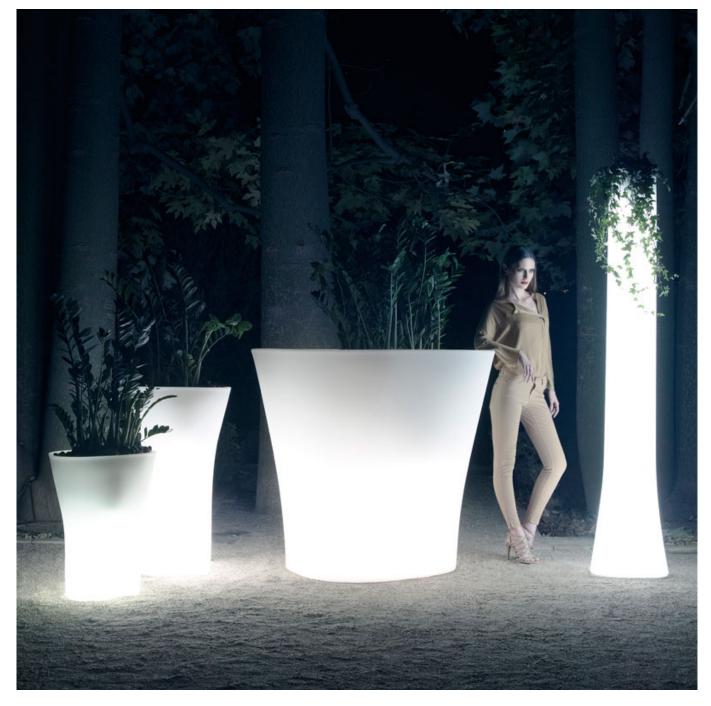

## LIGHT

White internally lit unit with LED technology. Available only in matte ice white finish.

## **RGBW LED**

Unit with internal lighting with RGBW LED technology and remote control unit for switching colors. Available only in matte ice white finish. Remote control included.

# **RGBW LED DMX**

Unit with internal lighting with RGBW LED technology and remote control unit for switching colors. Also controlLED by DMX-1024 (wireless), enabling communication between one or more products simultaneously via the DMX transmitter (not included).

#### **RGBW LED BATTERY**

Unit with internal lighting with battery-powered RGBW LED technology. Includes charger and remote control for switching colors and charger. Available only in matte ice white finish.