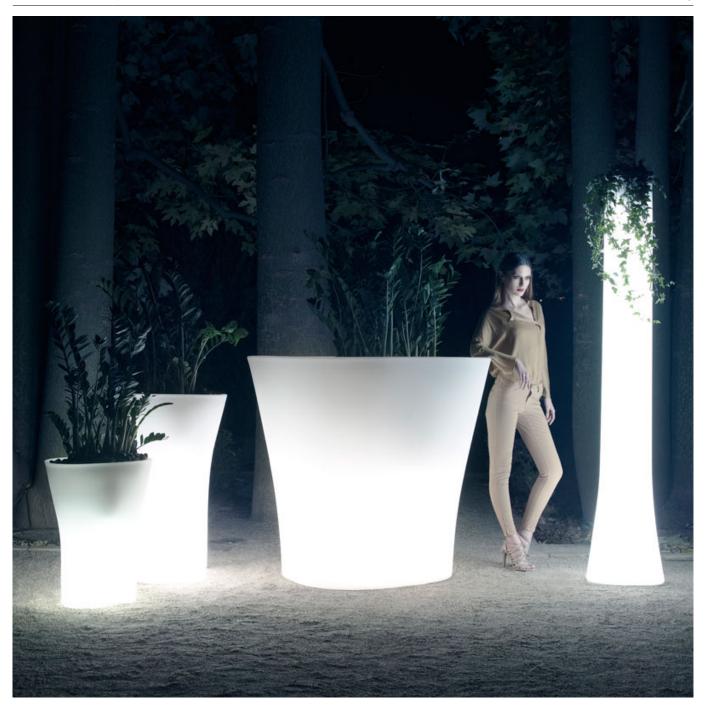

## **RGBW LED**

Ref. 57004L

Unit with internal lighting with RGBW LED technology and remote control unit for switching colors. Available only in matte ice white finish. Remote control included.

## **RGBW LED DMX**

Ref. 57004D

Unit with internal lighting with RGBW LED technology and remote control unit for switching colors. Also controlLED by DMX-1024 (wireless), enabling communication between one or more products simultaneously via the DMX transmitter (not included).

## **RGBW LED BATTERY**

Ref. 57004Y

# LIGHT

Ref. 57004W

Unit with internal lighting with battery-powered RGBW LED technology. Includes charger and remote control for switching colors and charger. Available only in matte ice white finish.

White internally lit unit with LED technology. Available only in matte ice white finish.