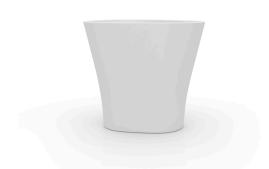

# **BONES PLANTER 132x114x120**

# By Ludovica + Roberto Palomba

Bones is elegant by its slimness but at the same time strong by its conception. Its generous volume is alleviated for a subtle edge that makes it light. By the level of engineering Bones is fantastic, an invisible internal structure provides the necessary strength transmitting the weight from the base of the container to the base of the flowerpot for achieve to support the weight of any plant or tree. Bones is manufactured in resin of PE by means of the rotational molding technique and is available with multiples finished made in VONDOM.

# **Description**

Pot made of polyethylene resin by rotational moulding. 100% Recyclable. Item suitable for indoor and outdoor use. Available in different finishes.