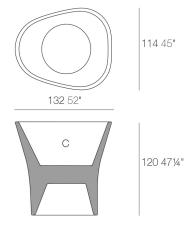

# **BONES PLANTER 132x114x120**

## Weight

44 Kg

BONES Maceta 120 BONES Planter 120 C 119 L C 452 gal.