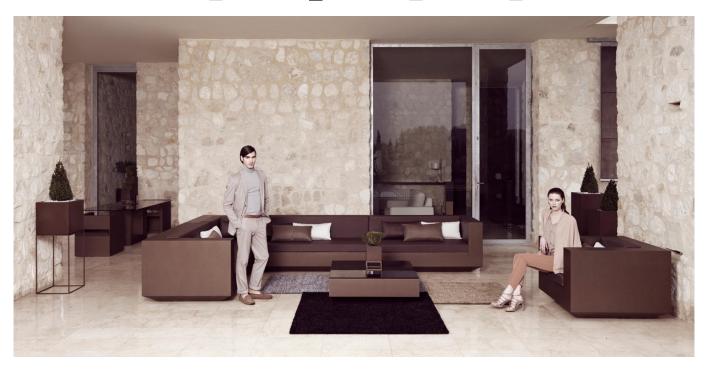

## **Description**

Pot made of polyethylene resin by rotational moulding. 100% Recyclable. Item suitable for indoor and outdoor use. Available in different finishes.