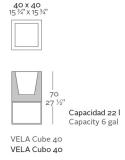

# **VELA CUBE PLANTER 40x40x70**

# By Ramon Esteve



View online: https://www.vondom.com/products/54035A



### **Features**

## **Description**

Pot made of polyethylene resin by rotational moulding. 100% Recyclable. Item suitable for indoor and outdoor use. Available in different finishes.

### Weight

6 Kg



### **Finishes**

### **SELF-WATERING**

Ref. 54035R

Self-watering system included in all planters except those with basic finish

# **BASIC**

Ref. 54035A

Matt Polyethylene

### **LACQUERED**

Ref 54035F

Lacquered Polyethylene

#### LIGHT

Ref. 54035W

White internally lit unit with LED technology. Available only in matte ice white finish.

### **RGBW LED**

Ref. 54035

Unit with internal lighting with RGBW LED technology and remote control unit for switching colors. Available only in matte ice white finish. Remote control included.

# **RGBW LED DMX**

Ref. 54035I

Unit with internal lighting with RGBW LED technology and remote control unit for switching colors. Also controlLED by DMX-1024 (wireless), enabling communication between one or more products simultaneously via the DMX tra