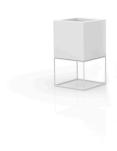

# **VELA CUBE PLANTER 40x40x70**

## **Description**

Pot made of polyethylene resin by rotational moulding. 100% Recyclable. Item suitable for indoor and outdoor use. Available in different finishes.