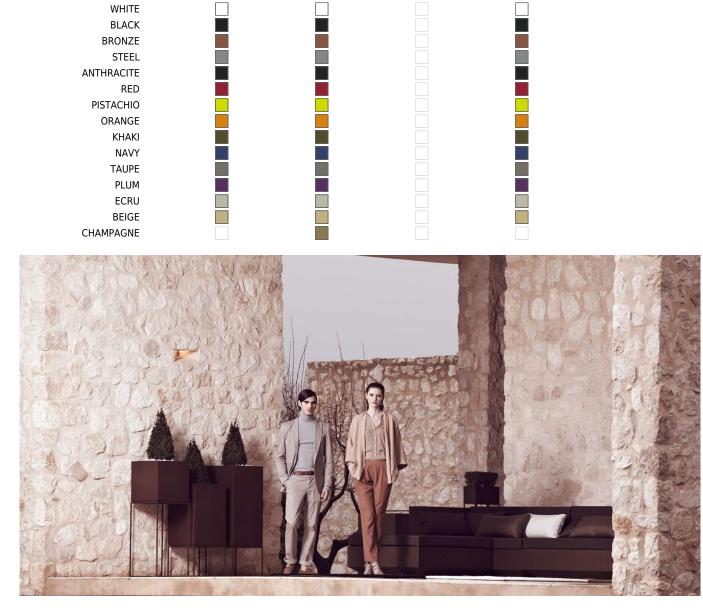

#### LACQUERED

Ref. 54049F

Lacquered Polyethylene

Vondom

LACQUERED / LACADO

LUZ

AUTORRIEGO

BASIC

COLOR

ICE