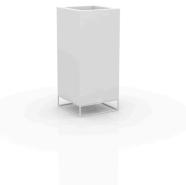

# **VELA HIGH CUBE PLANTER 40x40x90**

# **By Ramon Esteve**

This extensive outdoor furniture and plantpot collection aims to offer the comfort and the quality of interior furniture without losing it's original qualities. VELA is a modulate system with an elementary prismatic geometry that bases its singularity in the balance of its proportions. The elements can combine among themselves to integrate into any space. Their precise volumes create the illusion of hovering some centimetres off the floor, and when they are illuminated they are transformed into floating architectures.

#### Description

Pot made of polyethylene resin by rotational moulding. 100% Recyclable. Item suitable for indoor and outdoor use. Available in different finishes.