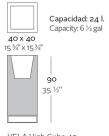

themselves to integrate into any space. Their precise volumes create the illusion of hovering some centimetres off the floor, and when they are illuminated they are transformed into floating architectures.

View online: https://www.vondom.com/products/54049A

# **Features**

#### Description

Pot made of polyethylene resin by rotational moulding. 100% Recyclable. Item suitable for indoor and outdoor use. Available in different finishes.

#### Weight

13 Kg

# **Finishes**

### SELF-WATERING

Ref. 54049R

Self-watering system included in all planters except those with basic finish

#### BASIC

Ref. 54049A

Matt Polyethylene

#### LACQUERED

Ref. 54049F

Lacquered Polyethylene

#### LIGHT

Ref. 54049W

White internally lit unit with LED technology. Available only in matte ice white finish.



VELA High Cube 40 VELA Cubo Alto 40

### RGBW LED

#### Ref. 54049L

Unit with internal lighting with RGBW LED technology and remote control unit for switching colors. Available only in matte ice white finish. Remote control included.

#### **RGBW LED DMX**

#### Ref. 54049D

Unit with internal lighting with RGBW LED technology and remote control unit for switching colors. Also controlLED by DMX-1024 (wireless), enabling communication between one or more products simultaneously via the DMX transmitter (not included).

#### **RGBW LED BATTERY**

#### Ref. 54049DY

Unit with internal lighting with battery-powered RGBW LED technology. Includes charger and remote control for switching colors and charger. Available only in matte ice white finish.

- 2 / 2 -

Vondom







LACQUERED / LACADO