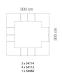

xtensive outdoor furniture and plantpot collection aims to offer the comfort and the quality of interior furniture without losing it's original qualities. VELA is a modulate system with an elementary prismatic geometry that bases its singularity in the balance of its proportions. The elements can combine among themselves to integrate into any space. Their precise volumes create the illusion of hovering some centimetres off the floor, and when they are illuminated they are transformed into floating architectures.

View online: https://www.vondom.com/products/54083

## **Features**

#### **Description**

Made of polyethylene resin by rotational moulding 100% Recyclable. Item suitable for indoor and outdoor use. Available in different finishes.

#### Weight

44 Kg



## **Combinations**







## **Finishes**

#### **BASIC**

Ref. 54083

Matt Polyethylene

## **LACQUERED**

Ref. 54083F

Lacquered Polyethylene

#### **RGBW LED**

Ref. 54083L

Unit with internal lighting with RGBW LED technology and remote control unit for switching colors. Available only in matte ice white finish. Remote control included.

## **RGBW LED DMX**

Ref. 54083D

Unit with internal lighting with RGBW LED technology and remote

#### LIGHT

Ref 54083W

White internally lit unit with LED technology. Available only in matte ice white finish.

control unit for switching colors. Also controlLED by DMX-1024 (wireless), enabling communication between one or more products simultaneously via the DMX transmitter (not included).

#### **RGBW LED BATTERY**

Ref 54083DY

Unit with internal lighting with battery-pow