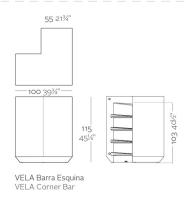

# **VELA CORNER BAR**

#### **Description**

Made of polyethylene resin by rotational moulding 100% Recyclable. Item suitable for indoor and outdoor use. Available in different finishes.

#### Weight

44 Kg