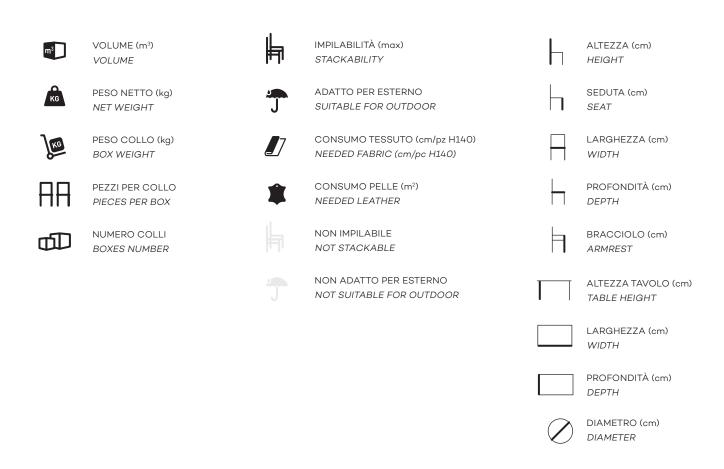

| KIYUMI WOOD                          | DESIGN: TOMOYA TABUCHI 1060                                                                                                                                                                                                                                                                                                                                                                                                                                                                                                                                                                                                                                                                                                                                                                                                                                                                |
|--------------------------------------|--------------------------------------------------------------------------------------------------------------------------------------------------------------------------------------------------------------------------------------------------------------------------------------------------------------------------------------------------------------------------------------------------------------------------------------------------------------------------------------------------------------------------------------------------------------------------------------------------------------------------------------------------------------------------------------------------------------------------------------------------------------------------------------------------------------------------------------------------------------------------------------------|
|                                      | Description: 4-legs chair with black painted steel frame and tinted ash veneered plywood seat and backrest.                                                                                                                                                                                                                                                                                                                                                                                                                                                                                                                                                                                                                                                                                                                                                                                |
|                                      | Use: indoor                                                                                                                                                                                                                                                                                                                                                                                                                                                                                                                                                                                                                                                                                                                                                                                                                                                                                |
|                                      | 10 10 10 10 10 10 10 10 10 10 10 10 10 1                                                                                                                                                                                                                                                                                                                                                                                                                                                                                                                                                                                                                                                                                                                                                                                                                                                   |
| END USE                              | Seating suitable to furnish different areas: bars, restaurants, public spaces, libraries, waiting rooms but also perfect to fit into residential spaces.                                                                                                                                                                                                                                                                                                                                                                                                                                                                                                                                                                                                                                                                                                                                   |
|                                      |                                                                                                                                                                                                                                                                                                                                                                                                                                                                                                                                                                                                                                                                                                                                                                                                                                                                                            |
| COMPONENTS                           | The <b>frame</b> is composed of metal tubes, round section, Ø16 mm, powder coated with the following colours: black (M7) <b>Seat</b> and <b>back</b> are in ash veneered plywood, moulded and curved, available with the following finishings: ash stained oak (T2), natural ash (T3), white aniline ash (T4), black aniline ash (T5) and wengè aniline ash (T8). Wood is water-based varnished.  Available <b>fixed cushion</b> (art.1063) padded with cfc-free polyurethane foam and upholstered with fabric chosen by customer. Used fabric 30 cm. Used leather 0,50 m3. <b>Plastic carter</b> allows stackability for upholstered version. <b>Gliders</b> are made of plastic material, black coloured, adjustable. Available adjustable feet with felt glides and metal glides for carpet <b>Packaging</b> is made of an undulated double wave cardboard box and protective elements. |
| CERTIFICATIONS                       | This article stood tests provided for by standards: EN 1728:2012+AC:2013 Seat and back fatigue test EN 1728:2012+AC:2013 Seat front edge durability test Fabrics, simil-leather and leather as "Materials" folder, downloadable from website.  REACH: is the European Union regulation that addresses the production and use of chemical substances. This product contains only substances compliant with the abovementioned regulation and does not contain any "substance of very high concern" (SVHC).                                                                                                                                                                                                                                                                                                                                                                                  |
| ORDINARY CLEANING<br>AND MAINTENANCE | Any spills should be wiped up immediately with a clean, dry rag. Use neutral detergents only. Avoid cleaning with abrasive sponges.                                                                                                                                                                                                                                                                                                                                                                                                                                                                                                                                                                                                                                                                                                                                                        |
| EXTRAORDINARY MAINTENANCE            | Supplier suggested personnel only.                                                                                                                                                                                                                                                                                                                                                                                                                                                                                                                                                                                                                                                                                                                                                                                                                                                         |
| PRECAUTIONS FOR USE                  | The chair must be used with its four legs resting on the floor at all times.  Do not sit on the back.  Do not stand on the chair.  Check periodically that the screws are correctly tightened.  Be careful not to sit off the seating centre.  Please keep away from any heating source.  The product could change the colour and shade, if exposed to direct sunlight.  In case of children use, please consider the supervision of an adult.                                                                                                                                                                                                                                                                                                                                                                                                                                             |
|                                      | Arrmet srl is not liable for any damage that may result from the product misuse.                                                                                                                                                                                                                                                                                                                                                                                                                                                                                                                                                                                                                                                                                                                                                                                                           |
|                                      | Harmful substances This product is not toxic nor hazardous to human health, animals or environment.                                                                                                                                                                                                                                                                                                                                                                                                                                                                                                                                                                                                                                                                                                                                                                                        |
| ECOLOGY                              | Waste disposal Dispose this product responsibly after use at the end of its life. Please utilise the waste collection and recycling service operated by your local authority, or take it to a suitable recycling point. This products can be easily disassembled, facilitating disposal.                                                                                                                                                                                                                                                                                                                                                                                                                                                                                                                                                                                                   |
| WARRANTY                             |                                                                                                                                                                                                                                                                                                                                                                                                                                                                                                                                                                                                                                                                                                                                                                                                                                                                                            |