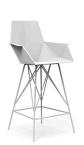

# FAZ BAR STOOL 57x51x102cm

# **By Ramon Esteve**

Ramón Esteve, architect of harmony, serenity, timelessness and universality has created mineral and emphatic shapes that make FAZ a design that contextualizes with homes and installations. An ambience, encircling as a result of the blissful combination of the material and lighting, so that the sole sensation would be its fusion. Their VONDOM spirit is experienced exclusively in the quality of the material that permits an exterior using even in the most exacting environments. The modularity of FAZ permits the consumers to adapt the furniture and flowerpots to their style and needs without losing the harmony of this furniture set. It's upholstery is available in excellent quality nautical canvas or polyester fabric. The result is a product that transmits essence, that contains the complexity and the density of a work finalized to the extreme degree, the purpose of which is to create desirable places to live. ca vivir.