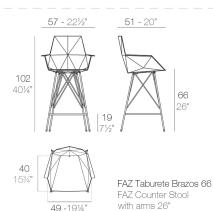

blissful combination of the material and lighting, so that the sole sensation would be its fusion. Their VONDOM spirit is experienced exclusively in the quality of the material that permits an exterior using even in the most exacting environments. The modularity of FAZ permits the consumers to adapt the furniture and flowerpots to their style and needs without losing the harmony of this furniture set. It's upholstery is available in excellent quality nautical canvas or polyester fabric. The result is a product that transmits essence, that contains the complexity and the density of a work finalized to the extreme degree, the purpose of which is to create desirable places to live. ca vivir.

View online: https://www.vondom.com/products/54165

#### **Features**

## **Weeighip**tion

6.5 Kg



## **Finishes**

#### **BASIC PP**

Ref. 54165

Available in this colors

| COLOR  | BASIC<br>INJECCTION PP |
|--------|------------------------|
| WHITE  |                        |
| BLACK  |                        |
| BRONZE |                        |
| RED    |                        |
| ECRU   |                        |
|        |                        |