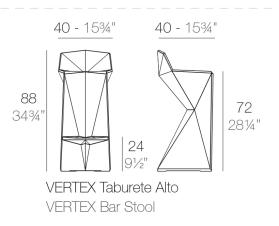

# **VERTEX BAR STOOL**

### **By Karim Rashid**

VERTEX is a set of table and chairs with triangular planes which join dynamically together to create comfortable forms suitable for dining or meeting rooms, banquet or lecture halls and other casual needs. VERTEX looks as if it was chiseled from a single block of material, what remains is structural yet, beautiful. The VERTEX collection was created to integrate a more conceptual architectural piece into our space, to give it a more sophisticated touch.

View online: https://www.vondom.com/products/51030

## Features

#### Description

Made of polyethylene resin by rotational moulding. 100% Recyclable. Item suitable for indoor and outdoor use. Available in different finishes.

#### Weight

5.5 Kg



# **Finishes**

| BASIC                                                                                    | RGBW LED                                                                                                                                                                                                                                                       |
|------------------------------------------------------------------------------------------|----------------------------------------------------------------------------------------------------------------------------------------------------------------------------------------------------------------------------------------------------------------|
| Ref. 51030