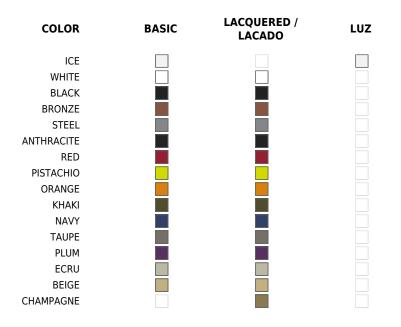

# **Finishes**

| BASIC                                                                                    | RGBW LED                                                                                                                                                                                                                                                       |
|------------------------------------------------------------------------------------------|----------------------------------------------------------------------------------------------------------------------------------------------------------------------------------------------------------------------------------------------------------------|
| Ref. 51030                                                                               | Ref. 51030L                                                                                                                                                                                                                                                    |
| Matt Polyethylene                                                                        | Unit with internal lighting with RGBW LED technology and remote control unit for switching colors. Available only in matte ice white                                                                                                                           |
| LACQUERED                                                                                | finish. Remote control included.                                                                                                                                                                                                                               |
| Ref. 51030F                                                                              | RGBW LED DMX                                                                                                                                                                                                                                                   |
| Lacquered Polyethylene                                                                   | Ref. 51030D                                                                                                                                                                                                                                                    |
| LIGHT                                                                                    | Unit with internal lighting with RGBW LED technology and remote<br>control unit for switching colors. Also controlLED by DMX-1024<br>(wireless), enabling communication between one or more products<br>simultaneously via the DMX transmitter (not included). |
| Ref. 51030W                                                                              |                                                                                                                                                                                                                                                                |
| White internally lit unit with LED technology. Available only in matte ice white finish. | RGBW LED BATTERY                                                                                                                                                                                                                                               |

Ref. 51030D

Unit with internal lighting with battery-powered RGBW LED technology. Includes charger and remote control for switching colors and charger. Available only in matte ice white finish.

3

5