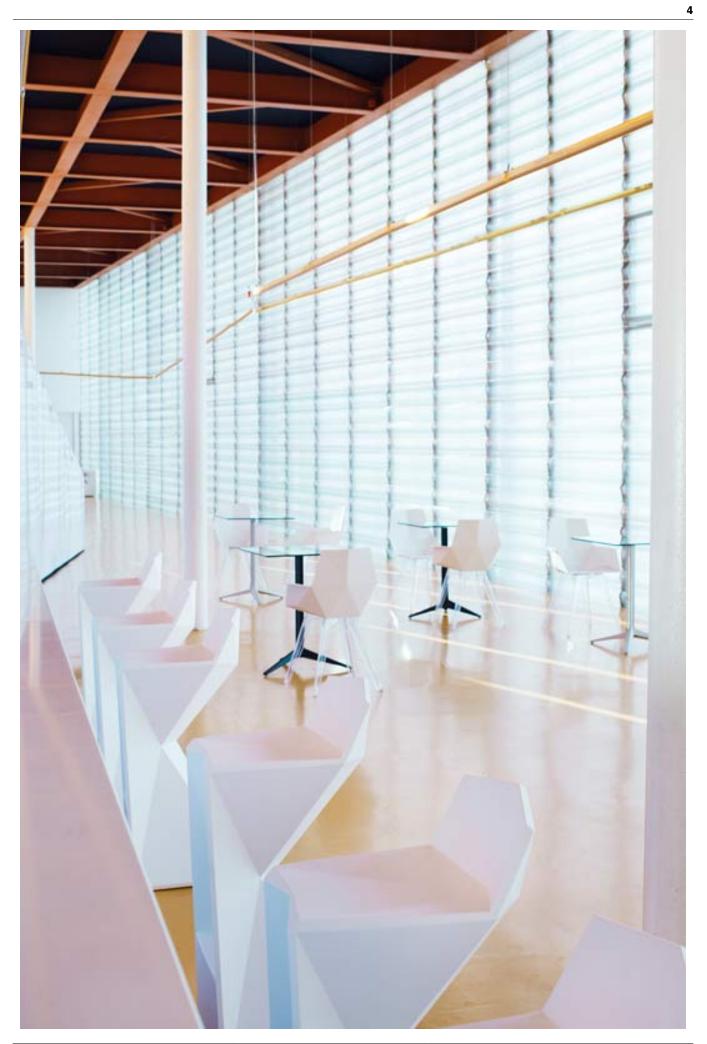

### **By Karim Rashid**

VERTEX is a set of table and chairs with triangular planes which join dynamically together to create comfortable forms suitable for dining or meeting rooms, banquet or lecture halls and other casual needs. VERTEX looks as if it was chiseled from a single block of material, what remains is structural yet, beautiful. The VERTEX collection was created to integrate a more conceptual architectural piece into our space, to give it a more sophisticated touch.