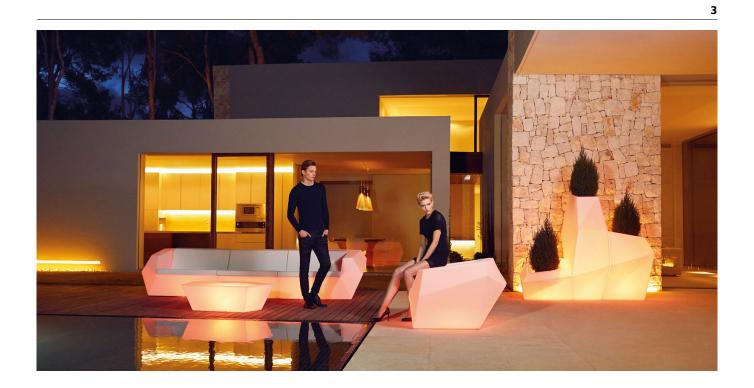

# **By Ramon Esteve**

Ramón Esteve, architect of harmony, serenity, timelessness and universality has created mineral and emphatic shapes that make FAZ a design that contextualizes with homes and installations. An ambience, encircling as a result of the blissful combination of the material and lighting, so that the sole sensation would be its fusion. Their VONDOM spirit is experienced exclusively in the quality of the material that permits an exterior using even in the most exacting environments. The modularity of FAZ permits the consumers to adapt the furniture and flowerpots to their style and needs without losing the harmony of this furniture set. It's upholstery is available in excellent quality nautical canvas or polyester fabric. The result is a product that transmits essence, that contains the complexity and the density of a work finalized to the extreme degree, the purpose of which is to create desirable places to live. ca vivir.

### LIGHT

Ref. 54002W

White internally lit unit with LED technology. Available only in matte ice white finish.

## **RGBW LED**

Ref. 54002L

Unit with internal lighting with RGBW LED technology and remote control unit for switching colors. Available only in matte ice white finish. Remote control included.