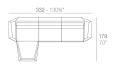

#### Weight

20 Kg

401-15/%\* 401-15/%\* 3123 3x 54004 Sola Modulo Central - Sectional Sola Mod

FAZ Sofá Módulo Izquierdo FAZ Sectional Sofa Left