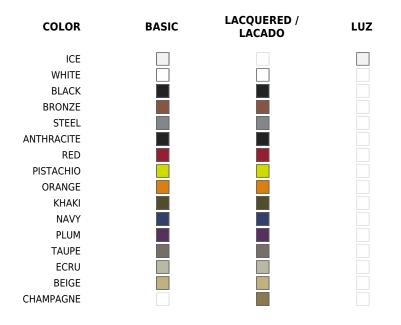

#### BASIC

Ref. 54002

Matt Polyethylene

#### LACQUERED

Ref. 54002F

Lacquered Polyethylene

### LIGHT

Ref. 54002W

White internally lit unit with LED technology. Available only in matte ice white finish.

## **RGBW LED**

Ref. 54002L

Unit with internal lighting with RGBW LED technology and remote control unit for switching colors. Available only in matte ice white finish. Remote control included.

#### **RGBW LED DMX**

Ref. 54002D

Unit with internal lighting with RGBW LED technology and remote control unit for switching colors. Also controlLED by DMX-1024 (wireless), enabling communication between one or more products simultaneously via the DMX transmitter (not included).

#### **RGBW LED BATTERY**

#### Ref. 54002Y

Unit with internal lighting with battery-powered RGBW LED technology. Includes charger and remote control for switching colors and charger. Available only in matte ice white finish.

2