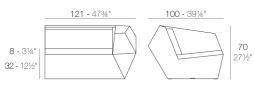

#### Description

Made of polyethylene resin by rotational moulding. 100% Recyclable. Item suitable for indoor and outdoor use. Available in different finishes.

#### Weight

20 Kg