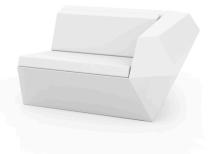

# FAZ SOFA LEFT

# **By Ramon Esteve**

Ramón Esteve, architect of harmony, serenity, timelessness and universality has created mineral and emphatic shapes that make FAZ a design that contextualizes with homes and installations. An ambience, encircling as a result of the blissful combination of the material and lighting, so that the sole sensation would be its fusion. Their VONDOM spirit is experienced exclusively in the quality of the material that permits an exterior using even in the most exacting environments. The modularity of FAZ permits the consumers to adapt the furniture and flowerpots to their style and needs without losing the harmony of this furniture set. It's upholstery is available in excellent quality nautical canvas or polyester fabric. The result is a product that transmits essence, that contains the complexity and the density of a work finalized to the extreme degree, the purpose of which is to create desirable places to live. ca vivir.

#### Description

Made of polyethylene resin by rotational moulding. 100% Recyclable. Item suitable for indoor and outdoor use. Available in different finishes.