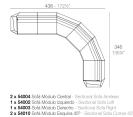

#### Combinations

1 x 54004 Sofá Módulo Central - Sectional Sofa Armiese 1 x 54002 Sofá Módulo Izquierdo - Sectional Sofa Left 1 x 54003 Sofá Módulo Derecho - Sectional Sofa Right 1 x 54005 Sofá Módulo Eexuino 00° - Sectional Sofa Con

401-15/%\* 401-15/%\* 3123 3x 54004 Sola Modulo Central - Sectional Sola Mod

FAZ Sofá Módulo Izquierdo FAZ Sectional Sofa Left