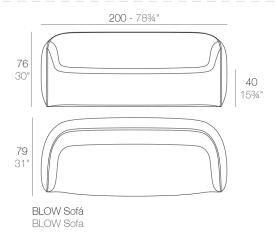

# **BLOW SOFA**





spaces.
View online: https://www.vondom.com/products/55016



## **Features**

## **Description**

Made of polyethylene resin by rotational moulding. 100% Recyclable. Item suitable for indoor and outdoor use. Available in different finishes.

## Weight

40 Kg

## **Includes**

CREVIN Indoor/outdoor Natural look fabric. Easy to clean. Optional

NAUTIC Indoor/outdoor Vinyl fabric By default

SILVERTEX Indoor/outdoor Vinyl fabric liner Optional



# **Finishes**

#### **BASIC**

Ref. 5501

Matt Polyethylene

#### **LACQUERED**

Ref. 55016F

Lacquered Polyethylene

# LIGHT

Ref. 55016W

White internally lit unit with LED technology. Available only in matte ice white finish.

#### **RGBW LED**

Ref. 55016L

Unit with internal lighting with RGBW LED technology and remote control unit for switching colors. Available only in matte ice white finish. Remote control included.

#### **RGBW LED DMX**

Ref. 55016D

Unit with internal lighting with RGBW LED technology and remote control unit for switching colors. Also controlLED by DMX-1024 (wireless), enabling communication between one or more products simultaneously via the DMX transmitter (not included).

#### **RGBW LED BATTERY**

Ref. 55016

Unit with internal lighting with battery-power