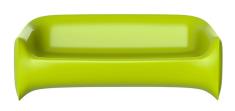

## **Description**

Made of polyethylene resin by rotational moulding. 100% Recyclable. Item suitable for indoor and outdoor use. Available in different finishes.

#### **BASIC**

Ref. 5501

Matt Polyethylene