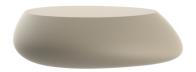

# STONE COFFEE TABLE

#### **Description**

Made of polyethylene resin by rotational moulding.100% Recyclable. Item suitable for indoor and outdoor use. Available in different finishes.