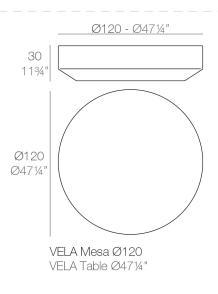

# **VELA COFFEE TABLE Ø120**

#### Description

Made of polyethylene resin by rotational moulding.100% Recyclable. Item suitable for indoor and outdoor use. Available in different finishes.

#### Weight

18 Kg