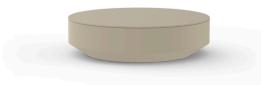

# **VELA COFFEE TABLE Ø120**

## **By Ramon Esteve**

This extensive outdoor furniture and plantpot collection aims to offer the comfort and the quality of interior furniture without losing it's original qualities. VELA is a modulate system with an elementary prismatic geometry that bases its singularity in the balance of its proportions. The elements can combine among themselves to integrate into any space. Their precise volumes create the illusion of hovering some centimetres off the floor, and when they are illuminated they are transformed into floating architectures.

#### Description

Made of polyethylene resin by rotational moulding.100% Recyclable. Item suitable for indoor and outdoor use. Available in different finishes.