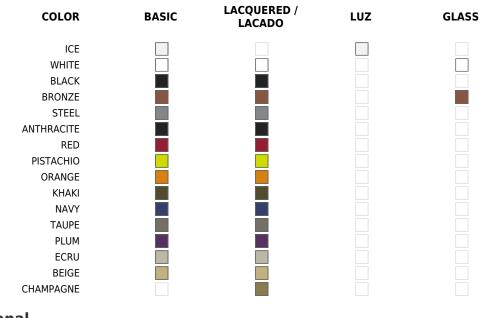

## **Finishes**

\_ \_ \_ \_

## BASIC

Ref. 54031

Matt Polyethylene

## LACQUERED

Ref. 54031F

Lacquered Polyethylene

## LIGHT

Ref. 54031W

White internally lit unit with LED technology. Available only in matte ice white finish.

#### **RGBW LED DMX**

Ref. 54031D Unit with internal lighting with RGBW LED technology and remote control unit for switching colors. Also controlLED by DMX-1024 (wireless), enabling communication between one or more products simultaneously via the DMX transmitter (not included).

### **RGBW LED BATTERY**

Ref. 54031DY

Unit with internal lighting with battery-powered RGBW LED technology. Includes charger and remote control for switching colors and charger. Available only in matte ice white finish.

#### **TEMPERED GLASS**

Ref. 540310

## **RGBW LED**

2

#### Ref. 54031L

Unit with internal lighting with RGBW LED technology and remote control unit for switching colors. Available only in matte ice white finish. Remote control included.