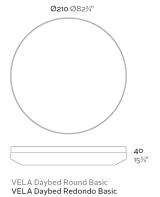

## **VELA BASIC DAYBED Ø210×40**

#### By Ramon Esteve



View online: https://www.vondom.com/products/54108



#### **Features**

#### **Description**

Made of polyethylene resin by rotational moulding. 100% Recyclable. Item suitable for indoor and outdoor use. Available in different finishes.

#### Weight

74.32 Kg

# Includes

BASEGIRATORIA360 Swivels 360º

CREVIN Indoor/outdoor Natural look fabric. Easy to clean. Optional

NAUTIC Indoor/outdoor Vinyl fabric By default

 ${\bf SILVERTEX\ Indoor/outdoor\ Vinyl\ fabric\ liner\ Optional}$ 



## **Finishes**

#### **BASIC**

Ref. 54108

Matt Polyethylene

#### **LACQUERED**

Ref. 54108F

Lacquered Polyethylene

#### **LIGHT**

Ref. 54108W

White internally lit unit with LED technology. Available only in matte ice white finish.

### **RGBW LED**

Ref. 54108

Unit with internal lighting with RGBW LED technology and remote control unit for switching colors. Available only in matte ice white finish. Remote control included.

#### **RGBW LED DMX**

Ref. 54108D

Unit with internal lighting with RGBW LED technology and remote control unit for switching colors. Also controlLED by DMX-1024 (wireless), enabling communication between one or more products simultaneously via the DMX transmitter (not included).

#### **RGBW LED BATTERY**

Ref. 54108DY

Unit with internal lighting with batt