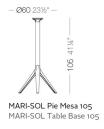

# MARI-SOL Table base h:105cm

## By Eugeni Quitllet

MARI-SOL, a table that combines technology in its function with sensuality in its shape. The answer for adorning terraces around the world. The table withstands the weather, the sea and the sun. It has different dimensions which allow it to adapt to any enviroment. It is collapsible, which makes it practical and ideal for interior or exterior places. View online: https://www.vondom.com/products/65011

### Weight

4.72 Kg