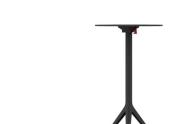

# MARI-SOL Table base h:105cm

## By Eugeni Quitllet

MARI-SOL, a table that combines technology in its function with sensuality in its shape. The answer for adorning terraces around the world. The table withstands the weather, the sea and the sun. It has different dimensions which allow it to adapt to any enviroment. It is collapsible, which makes it practical and ideal for interior or exterior places. View online: https://www.vondom.com/products/65011

### **Description**

Extruded aluminum tube with cast aluminum base coated with epoxy baked painting. Item suitable for indoor and outdoor use. Table top not included.