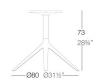

## MARI-SOL Table base Ø80 h:73cm



## By Eugeni Quitllet

MARI-SOL, a table that combines technology in its function with sensuality in its shape. The answer for adorning terraces around the world. The table withstands the weather, the sea and the sun. It has different dimensions which allow it to adapt to any environment. It is collapsible, which makes it practical and ideal for interior or exterior places. View online: https://www.vondom.com/products/65016

### **Features**

#### **Description**

Extruded aluminum tube with cast aluminum base coated with epoxy baked painting. Item suitable for indoor and outdoor use. Table top not included.



MARI-SOL Pie mesa ø80 cm MARI-SOL Table mesa ø80 cm

#### Weight

5.53 Kg

## **Finishes**

## COLLAPSIBLE TOP

Powder coated aluminum base with  $90^{\circ}$  collapsable attachment made of polyamide and fiber glass

#### **Fixed**

Ref. 65016

Powder coated aluminum base with non collapsable attachment made of polyamide and fiber glass

### **Fixed glass**

Ref. 65016V

Powder coated aluminum base with non collapsable aluminum attachment powder coated, made exclusively for our glass tops.

| COLOR     | BASE ABATIBLE | BASE GLASS | BASE FIXED |
|-----------|---------------|------------|------------|
| MOSTAZA   |               |            |            |
| BLUE      |               |            |            |
| WHITE     |               |            |            |
| BLACK     |