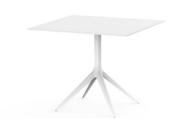

## MARI-SOL Table base Ø80 h:73cm

## By Eugeni Quitllet

MARI-SOL, a table that combines technology in its function with sensuality in its shape. The answer for adorning terraces around the world. The table withstands the weather, the sea and the sun. It has different dimensions which allow it to adapt to any environment. It is collapsible, which makes it practical and ideal for interior or exterior places. View online: https://www.vondom.com/products/65016

#### **Description**

Extruded aluminum tube with cast aluminum base coated with epoxy baked painting. Item suitable for indoor and outdoor use. Table top not included.

MARI-SOL Pie mesa ø80 cm MARI-SOL Table mesa ø80 cm