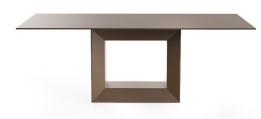

# VELA TABLE 200x100x72

## **By Ramon Esteve**

This extensive outdoor furniture and plantpot collection aims to offer the comfort and the quality of interior furniture without losing it's original qualities. VELA is a modulate system with an elementary prismatic geometry that bases its singularity in the balance of its proportions. The elements can combine among themselves to integrate into any space. Their precise volumes create the illusion of hovering some centimetres off the floor, and when they are illuminated they are transformed into floating architectures.

#### Description

Made of polyethylene resin by rotational moulding.100% Recyclable. Item suitable for indoor and outdoor use. Available in different finishes.