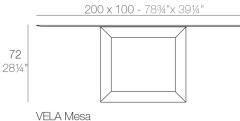

**By Ramon Esteve**



This extensive outdoor furniture and plantpot collection aims to offer the comfort and the quality of interior furniture without losing it's original qualities. VELA is a modulate system with an elementary prismatic geometry that bases its singularity in the balance of its proportions. The elements can combine among themselves to integrate into any space. Their precise volumes create the illusion of hovering some centimetres off the floor, and when they are illuminated they are transformed into floating architectures.

View online: https://www.vondom.com/products/54050

## **Features**

#### Description

Made of polyethylene resin by rotational moulding.100% Recyclable. Item suitable for indoor and outdoor use. Available in different finishes.

### Weight

82.6 Kg



VELA Mesa VELA Table

## **Finishes**

## BASIC

Ref. 54050

Matt Polyethylene

## LACQUERED

Ref. 54050FB

Lacquered Polyethylene

### LIGHT

Ref. 54050W

White internally lit unit with LED technology. Available only in matte ice white finish.

### **RGBW LED DMX**

Unit with internal lighting with RGBW LED technology and remote control unit for switching colors. Also controlLED by DMX-1024 (wireless), enabling communication between one or more products simultaneously via the DMX transmitter (not included).

### **RGBW LED BATTERY**

Ref. 54050DY

Unit with internal lighting with battery-powered RGBW LED technology. Includes charger and remote control for switching colors and charger. Available only in matte ice white finish.

### **RGB LED BATTERY**

Ref. 54050YE

## **RGBW LED**

Matt