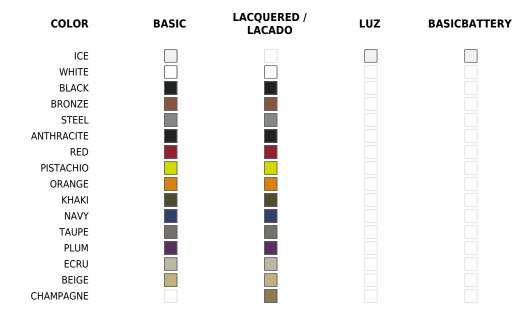

## **Finishes**

## BASIC

Ref. 54050

Matt Polyethylene

## LACQUERED

Ref. 54050FB

Lacquered Polyethylene