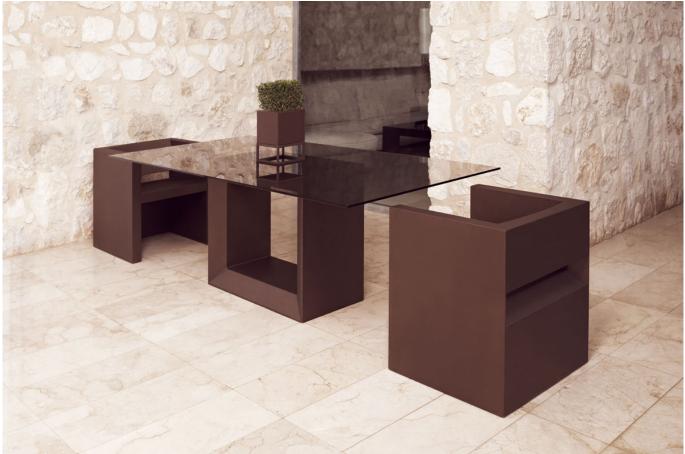

## **By Ramon Esteve**

This extensive outdoor furniture and plantpot collection aims to offer the comfort and the quality of interior furniture without losing it's original qualities. VELA is a modulate system with an elementary prismatic geometry that bases its singularity in the balance of its proportions. The elements can combine among themselves to integrate into any space. Their precise volumes create the illusion of hovering some centimetres off the floor, and when they are illuminated they are transformed into floating architectures.

#### Description

Made of polyethylene resin by rotational moulding.100% Recyclable. Item suitable for indoor and outdoor use. Available in different finishes.