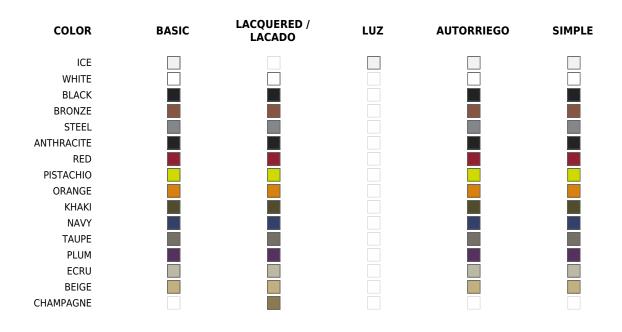

# **Finishes**

## SELF-WATERING

Ref. 42214R

Self-watering system included in all planters except those with basic finish

## BASIC

Ref. 42214A

Matt Polyethylene

#### SIMPLE

Ref. 42214

Matt finishes pot one wall

### LACQUERED

Ref. 42214F

Lacquered Polyethylene

Ø49 Ø19 ½

High Round Vasija Ø49 Vasija Redonda Alta Ø49