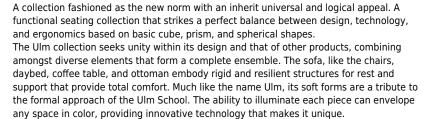

## **Description**

Pot made of polyethylene resin by rotational moulding. 100% Recyclable. Item suitable for indoor and outdoor use. Available in different finishes.

6.4 Kg

High Square Vasija 49 Vasija Cuadrada Alta 49

# **SIMPLE**

Ref. 42211

Matt finishes pot one wall