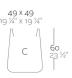

# **ULM HIGH SQUARE POT 49x49x60**

View online: https://www.vondom.com/products/42211

## **Description**

Pot made of polyethylene resin by rotational moulding. 100% Recyclable. Item suitable for indoor and outdoor use. Available in different finishes.

6.4 Kg

High Square Vasija 49 Vasija Cuadrada Alta 49