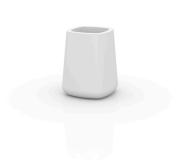

# **ULM HIGH SQUARE POT 49x49x60**

View online: https://www.vondom.com/products/42211

## **Description**

Pot made of polyethylene resin by rotational moulding. 100% Recyclable. Item suitable for indoor and outdoor use. Available in different finishes.

6.4 Kg

High Square Vasija 49 Vasija Cuadrada Alta 49