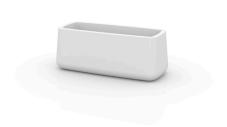

## **ULM JARDINIERE 105x45x40**

any space in color, providing innovative technology that makes it unique. View online: <a href="https://www.vondom.com/products/42218">https://www.vondom.com/products/42218</a>

#### **Description**

Pot made of polyethylene resin by rotational moulding. 100% Recyclable. Item suitable for indoor and outdoor use. Available in different finishes.