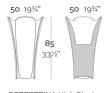

reinventing the ancient relationship with mother nature in order to build a renewed balance in our homes between nature and technology. A 100% organic design with elegant shapes through a 100% recyclable product.

View online: https://www.vondom.com/products/56009A

## **Features**

### Description

Pot made of polyethylene resin by rotational moulding. 100% Recyclable. Item suitable for indoor and outdoor use. Available in different finishes.

## Weight

8 Kg

# **Finishes**

## SELF-WATERING

Ref. 56009R

Self-watering system included in all planters except those with basic finish

### BASIC

Ref. 56009A

Matt Polyethylene

### LACQUERED

Ref. 56009F

Lacquered Polyethylene

## LIGHT

Ref. 56009W

White internally lit unit with LED technology. Available only in matte ice white finish.



PEZZETTINA High Planter PEZZETTINA Maceta Alta Capacity 5,28 Gal Capacidad 20 L

## **RGBW LED**

Ref. 56009L

Unit with internal lighting with RGBW LED technology and remote control unit for switching colors. Available only in matte ice white finish. Remote control included.

## **RGBW LED DMX**

#### Ref. 56009D

Unit with internal lighting with RGBW LED technology and remote control unit for switching colors. Also controlLED by DMX-1024 (wireless), enabling communication between one or more products simultaneously via the DMX transmitter (not included).

## **RGBW LED BATTERY**

Ref. 56009DY

Unit with internal lighting with battery-powered RGBW LED technology. Includes charger and remote control for switching colors and charger. Available only in matte ice white finish.

- 2 / 2 -