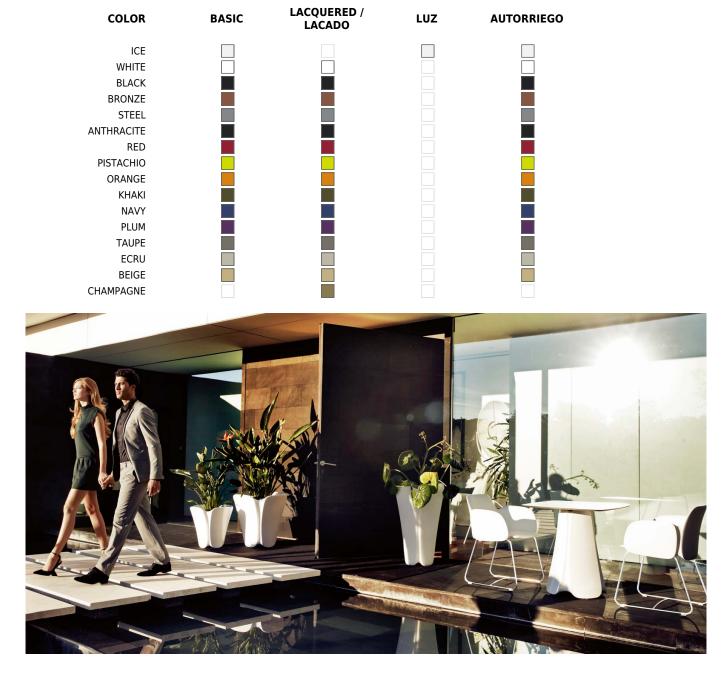

# **Finishes**

## SELF-WATERING

Ref. 56009R

Self-watering system included in all planters except those with basic finish

### BASIC

Ref. 56009A

Matt Polyethylene

### LACQUERED

Ref. 56009F

Lacquered Polyethylene

## LIGHT

Ref. 56009W

White internally lit unit with LED technology. Available only in matte ice white finish.

PEZZETTINA High Planter PEZZETTINA Maceta Alta Capacity 5,28 Gal Capacidad 20 L