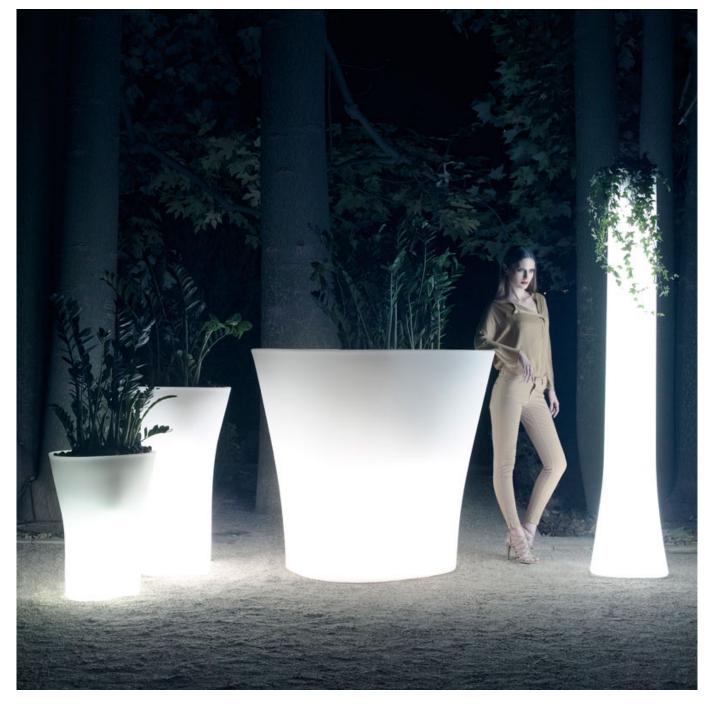

# **LIGHT**

Ref. 57003W

White internally lit unit with LED technology. Available only in matte ice white finish.

# **RGBW LED**

Ref. 57003

Unit with internal lighting with RGBW LED technology and remote control unit for switching colors. Available only in matte ice white finish. Remote control included.

### **RGBW LED DMX**

Ref. 57003D

Unit with internal lighting with RGBW LED technology and remote control unit for switching colors. Also controlLED by DMX-1024 (wireless), enabling communication between one or more products simultaneously via the DMX transmitter (not included).

# **RGBW LED BATTERY**

Ref. 57003DY

Unit with internal lighting with battery-powered RGBW LED technology. Includes charger and remote control for switching colors and charger. Available only in matte ice white finish.