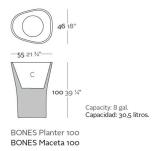

# **BONES PLANTER 46x55x100**

Bones is elegant by its slimness but at the same time strong by its conception. Its generous volume is alleviated for a subtle edge that makes it light. By the level of engineering Bones is fantastic, an invisible internal structure provides the necessary strength transmitting the weight from the base of the container to the base of the flowerpot for achieve to support the weight of any plant or tree. Bones is manufactured in resin of PE by means of the rotational molding technique and is available with multiples finished made in VONDOM.

# **Description**

Pot made of polyethylene resin by rotational moulding. 100% Recyclable. Item suitable for indoor and outdoor use. Available in different finishes.

# Weight

8.5 Kg