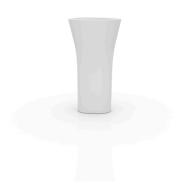

# **BONES PLANTER 46x55x100**

Bones is elegant by its slimness but at the same time strong by its conception. Its generous volume is alleviated for a subtle edge that makes it light. By the level of engineering Bones is fantastic, an invisible internal structure provides the necessary strength transmitting the weight from the base of the container to the base of the flowerpot for achieve to support the weight of any plant or tree. Bones is manufactured in resin of PE by means of the rotational molding technique and is available with multiples finished made in VONDOM.

# **Description**

Pot made of polyethylene resin by rotational moulding. 100% Recyclable. Item suitable for indoor and outdoor use. Available in different finishes.