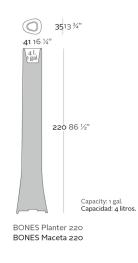

ones is elegant by its slimness but at the same time strong by its conception. Its generous volume is alleviated for a subtle edge that makes it light. By the level of engineering Bones is fantastic, an invisible internal structure provides the necessary strength transmitting the weight from the base of the container to the base of the flowerpot for achieve to support the weight of any plant or tree. Bones is manufactured in resin of PE by means of the rotational molding technique and is available with multiples finished made in VONDOM.

View online: https://www.vondom.com/products/57001A

## **Features**

#### Description

Pot made of polyethylene resin by rotational moulding. 100% Recyclable. Item suitable for indoor and outdoor use. Available in different finishes.

#### Weight

27 Kg



# **Finishes**

| BASIC                                                                                    | RGBW LED                                                                                                                                                                                             |
|------------------------------------------------------------------------------------------|------------------------------------------------------------------------------------------------------------------------------------------------------------------------------------------------------|
| Ref. 57001A                                                                              | Ref. 57001L