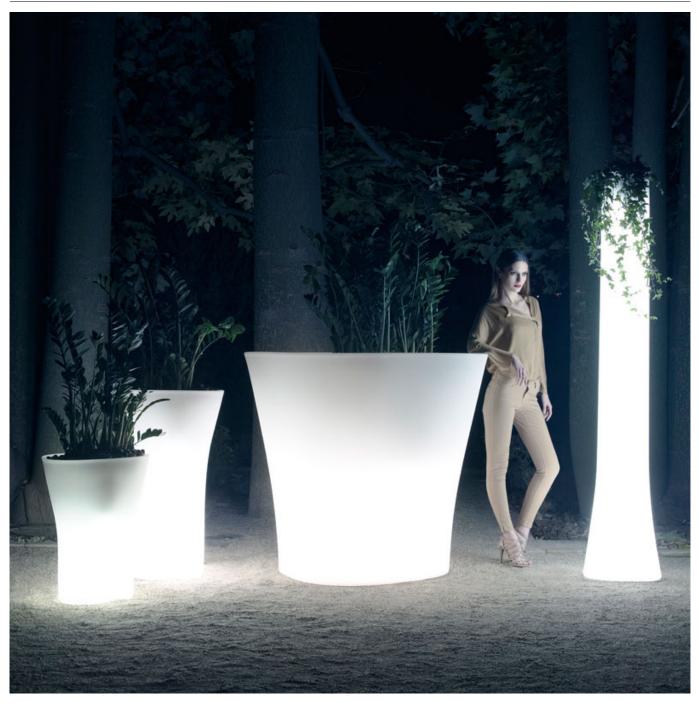

### By Ludovica + Roberto Palomba

Bones is elegant by its slimness but at the same time strong by its conception. Its generous volume is alleviated for a subtle edge that makes it light. By the level of engineering Bones is fantastic, an invisible internal structure provides the necessary strength transmitting the weight from the base of the container to the base of the flowerpot for achieve to support the weight of any plant or tree. Bones is manufactured in resin of PE by means of the rotational molding technique and is available with multiples finished made in VONDOM.

Unit with internal lighting with battery-powered RGBW LED technology. Includes charger and remote control for switching colors and charger. Available only in matte ice white finish.