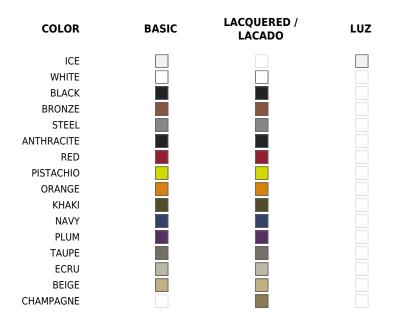

# **Finishes**

| BASIC                                                                                    | RGBW LED                                                                                                                                                                                             |
|------------------------------------------------------------------------------------------|------------------------------------------------------------------------------------------------------------------------------------------------------------------------------------------------------|
| Ref. 57001A                                                                              | Ref. 57001L                                                                                                                                                                                          |
| Matt Polyethylene                                                                        | Unit with internal lighting with RGBW LED technology and remote<br>control unit for switching colors. Available only in matte ice white                                                              |
| LACQUERED                                                                                | finish. Remote control included.                                                                                                                                                                     |
| Ref. 57001F                                                                              | RGBW LED DMX                                                                                                                                                                                         |
| Lacquered Polyethylene                                                                   | Ref. 57001D                                                                                                                                                                                          |
| LIGHT                                                                                    | Unit with internal lighting with RGBW LED technology and remote<br>control unit for switching colors. Also controlLED by DMX-1024<br>(wireless), anabling communication between and or more products |
| Ref. 57001W                                                                              | (wireless), enabling communication between one or more products simultaneously via the DMX transmitter (not included).                                                                               |
| White internally lit unit with LED technology. Available only in matte ice white finish. | RGBW LED BATTERY                                                                                                                                                                                     |
|                                                                                          | Dof 57001V                                                                                                                                                                                           |