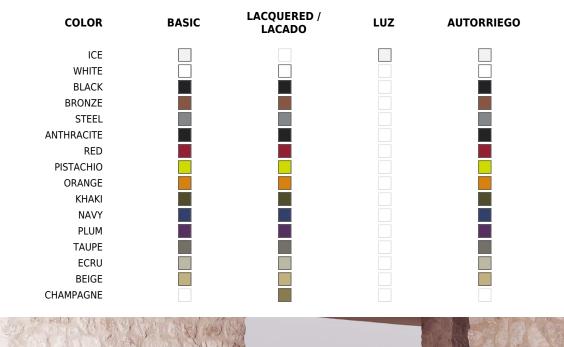

#### Description

Pot made of polyethylene resin by rotational moulding. 100% Recyclable. Item suitable for indoor and outdoor use. Available in different finishes.

#### BASIC

Ref. 54036A

Matt Polyethylene

# LACQUERED

Ref. 54036F

Lacquered Polyethylene