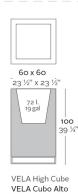

# VELA HIGH CUBE PLANTER 60x60x100

#### Description

Pot made of polyethylene resin by rotational moulding. 100% Recyclable. Item suitable for indoor and outdoor use. Available in different finishes.

#### Weight

17 Kg

Finishes