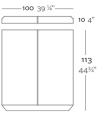

### Weight

14.95 Kg

VELA Bar Door (with hinge)
VELA Puerta Barra (con bisagras)