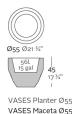

# **VASES PLANTER Ø55×45**

## By JM Ferrero



View online: https://www.vondom.com/products/47055A



#### **Features**

#### **Description**

Pot made of polyethylene resin by rotational moulding. 100% Recyclable. Item suitable for indoor and outdoor use. Available in different finishes.



6 Kg



#### **Finishes**

## **SELF-WATERING**

Ref. 47055R

Self-watering system included in all planters except those with basic finish

## **BASIC**

Ref. 47055A

Matt Polyethylene

#### **LACQUERED**

Ref 47055F

Lacquered Polyethylene

#### **LIGHT**

Ref. 47055W

White internally lit unit with LED technology. Available only in matte ice white finish.

#### **RGBW LED**

Ref. 470551

Unit with internal lighting with RGBW LED technology and remote control unit for switching colors. Available only in matte ice white finish. Remote control included.

## **RGBW LED DMX**

Ref. 47055D

Unit with internal lighting with RGBW LED technology and remote control unit for switching colors. Also controlLED by DMX-1024 (wireless), enabling communication between one or more products simultaneously via th