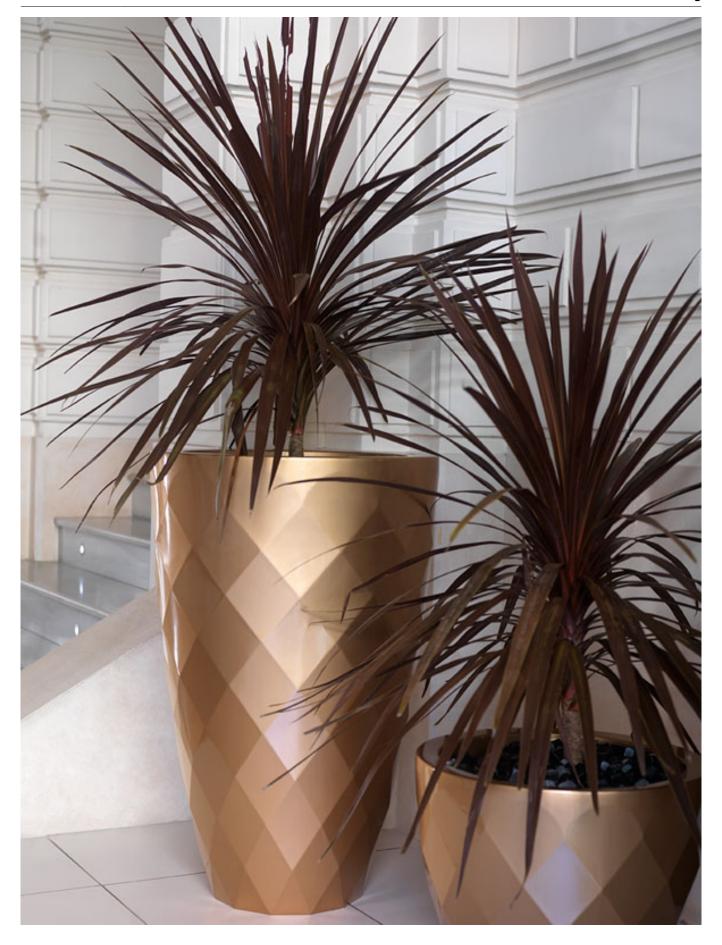

#### **Description**

Pot made of polyethylene resin by rotational moulding. 100% Recyclable. Item suitable for indoor and outdoor use. Available in different finishes.

6 Kg

#### **Finishes**