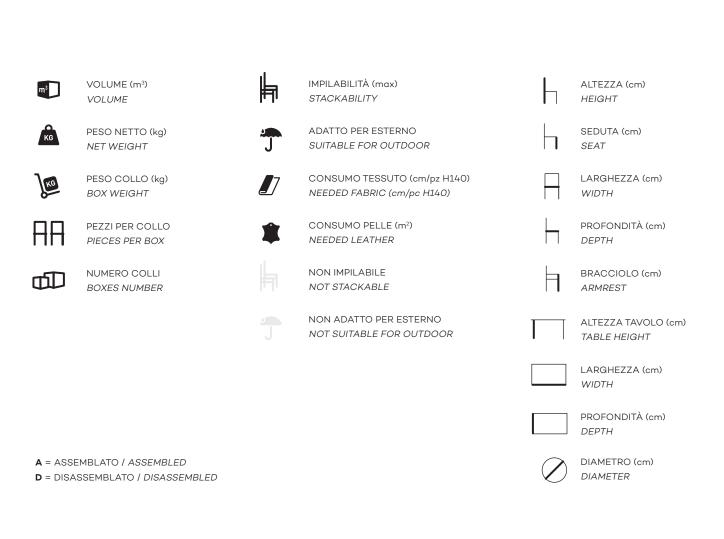

## arrmet

| KABIRA WOOD HO                       | DESIGN: WELLINGLUDWIK 940                                                                                                                                                                                                                                                                                                                                                                                                                                                                                                                                                                                                                                                                                                                                                                                                                                                                                                       |
|--------------------------------------|---------------------------------------------------------------------------------------------------------------------------------------------------------------------------------------------------------------------------------------------------------------------------------------------------------------------------------------------------------------------------------------------------------------------------------------------------------------------------------------------------------------------------------------------------------------------------------------------------------------------------------------------------------------------------------------------------------------------------------------------------------------------------------------------------------------------------------------------------------------------------------------------------------------------------------|
|                                      | Description: swivel chair with height-adjustable base, polished or painted aluminum 5-spoke and tinted multilayered ashwood shell.                                                                                                                                                                                                                                                                                                                                                                                                                                                                                                                                                                                                                                                                                                                                                                                              |
|                                      | Use: indoor - outdoor                                                                                                                                                                                                                                                                                                                                                                                                                                                                                                                                                                                                                                                                                                                                                                                                                                                                                                           |
|                                      | R 9,5 Image: 10,5 Image: 10,41 ASS Image: Image: 10,10 <th imag<="" th=""></th> |
| ~~~                                  |                                                                                                                                                                                                                                                                                                                                                                                                                                                                                                                                                                                                                                                                                                                                                                                                                                                                                                                                 |
| END USE                              | Seating suitable to furnish different areas: bars, restaurants, public spaces, libraries, conference rooms, waiting rooms but also perfect to fit into residential spaces.                                                                                                                                                                                                                                                                                                                                                                                                                                                                                                                                                                                                                                                                                                                                                      |
| COMPONENTS                           | The <b>frame</b> is composed of a die-cast alluminium base 5-spokes with castors and a gas piston.<br><b>Base</b> and <b>gas piston</b> are available with the following finishing: chromium plated or powder coated black (RAL9005) white (RAL9016).<br>Gas piston height adjustement mechanism operated by a steel lever.<br>Seat and base fixing support in metal sheet.<br>(The finishings must be considered as simil-RAL).                                                                                                                                                                                                                                                                                                                                                                                                                                                                                                |
|                                      | The <b>shell</b> is in ash veneered, plywood panel, moulded and curved, available with the following finishings:<br>stained-oak ashwood (T2), natural ashwood (T3), white aniline ashwood (T4), black aniline ashwood (T5) and wengé<br>aniline ashwood (T8). Wood is water-based varnished.                                                                                                                                                                                                                                                                                                                                                                                                                                                                                                                                                                                                                                    |
|                                      | Available <b>fixed cushion</b> , padded with CFC-free polyurethane foam and upholstered with fabrics chosen by the customers.                                                                                                                                                                                                                                                                                                                                                                                                                                                                                                                                                                                                                                                                                                                                                                                                   |
|                                      | Castors are in black plastic material, self-breaking.                                                                                                                                                                                                                                                                                                                                                                                                                                                                                                                                                                                                                                                                                                                                                                                                                                                                           |
|                                      | <b>Packaging</b> is made of corrugated double wave cardboard box and protective elements. It contains 1 pc assembled (1 shell + 1 frame).                                                                                                                                                                                                                                                                                                                                                                                                                                                                                                                                                                                                                                                                                                                                                                                       |
| CERTIFICATIONS                       | <b>REACH</b> : is the European Union regulation that addresses the production and use of chemical substances.<br>This product contains only substances compliant with the abovementioned regulation and does not contain any<br>"substance of very high concern" (SVHC).                                                                                                                                                                                                                                                                                                                                                                                                                                                                                                                                                                                                                                                        |
| ORDINARY CLEANING<br>AND MAINTENANCE | Any spills should be wiped up immediately with a clean, dry rag.<br>Use neutral detergents only.<br>Avoid cleaning with abrasive sponges.                                                                                                                                                                                                                                                                                                                                                                                                                                                                                                                                                                                                                                                                                                                                                                                       |
| EXTRAORDINARY MAINTENANCE            | Supplier suggested personnel only.                                                                                                                                                                                                                                                                                                                                                                                                                                                                                                                                                                                                                                                                                                                                                                                                                                                                                              |
| PRECAUTIONS FOR USE                  | The chair must be used with its four legs resting on the floor at all times.<br>Do not sit on the back.<br>Do not stand on the chair.                                                                                                                                                                                                                                                                                                                                                                                                                                                                                                                                                                                                                                                                                                                                                                                           |
|                                      | Check periodically that the screws are correctly tightened.<br>Be careful not to sit off the seating centre.                                                                                                                                                                                                                                                                                                                                                                                                                                                                                                                                                                                                                                                                                                                                                                                                                    |
|                                      | Please keep away from any heating source.                                                                                                                                                                                                                                                                                                                                                                                                                                                                                                                                                                                                                                                                                                                                                                                                                                                                                       |
|                                      | Wood could be easily damaged. Small imperfection or impurities are within standard quality range.<br>The product could change the colour and shade, if exposed to direct sunlight.<br>In case of children use, please consider the supervision of an adult.                                                                                                                                                                                                                                                                                                                                                                                                                                                                                                                                                                                                                                                                     |
|                                      | Arrmet srl is not liable for any damage that may result from the product misuse.                                                                                                                                                                                                                                                                                                                                                                                                                                                                                                                                                                                                                                                                                                                                                                                                                                                |
|                                      | <b>Harmful substances</b><br>This product is not toxic nor hazardous to human health, animals or environment.                                                                                                                                                                                                                                                                                                                                                                                                                                                                                                                                                                                                                                                                                                                                                                                                                   |
| ECOLOGY                              | Waste disposal                                                                                                                                                                                                                                                                                                                                                                                                                                                                                                                                                                                                                                                                                                                                                                                                                                                                                                                  |
| ECOLOGY                              | Dispose this product responsibly after use at the end of its life.<br>Please utilise the waste collection and recycling service operated by your local authority, or take it to a suitable<br>recycling point. This products can be easily disassembled, facilitating disposal.                                                                                                                                                                                                                                                                                                                                                                                                                                                                                                                                                                                                                                                 |
| WARRANTY                             | 24 + 2 months as referred to in 99/44/CE European directive.                                                                                                                                                                                                                                                                                                                                                                                                                                                                                                                                                                                                                                                                                                                                                                                                                                                                    |