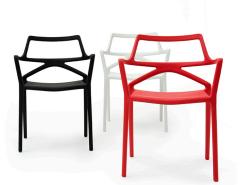

# **DELTA CHAIR** with armrests

# **By Jorge Pensi**

Delta collection is made to fit in with exterior or interior contemporary spaces. The injected aluminum base and extracted aluminum column make it ideal for use in the open air, due to the weather-resistant properties of these materials. The folding top and the design of the base enables the tables to be lined up one against the other to save space when they are not in use. The goal of the DELTA chair was to create a timeless product that constantly seeks to strike a balance between realism and surrealism- matter and antimatter, abstraction and emotion. The goal was to maximize emotions while minimizing resources, questioning the common logic of something new. View online: https://www.vondom.com/products/66026

#### Description

Made of injected polypropylene with fiber glass. Stackable. Available in several colors. Item suitable for indoor and outdoor use.