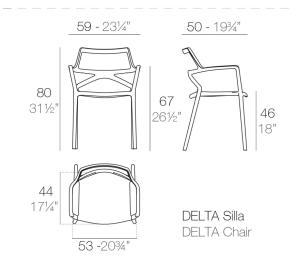

# **DELTA CHAIR** with armrests

#### Description

Made of injected polypropylene with fiber glass. Stackable. Available in several colors. Item suitable for indoor and outdoor use.

#### Weight

4 Kg