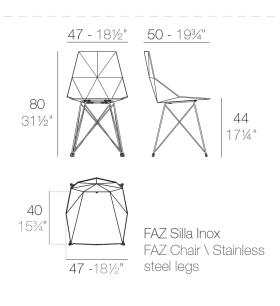

#### Description

One piece moulded seat and back polypropylene chair. The legs are made in stainless steel with lacquer in a colour to match the seat. Item suitable for indoor and outdoor use.

#### Weight

4.5 Kg