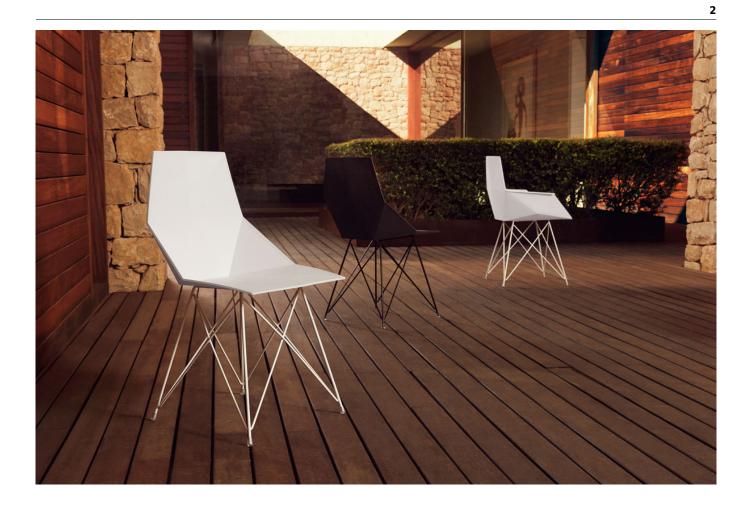

### **By Ramon Esteve**

Ramón Esteve, architect of harmony, serenity, timelessness and universality has created mineral and emphatic shapes that make FAZ a design that contextualizes with homes and installations. An ambience, encircling as a result of the blissful combination of the material and lighting, so that the sole sensation would be its fusion. Their VONDOM spirit is experienced exclusively in the quality of the material that permits an exterior using even in the most exacting environments. The modularity of FAZ permits the consumers to adapt the furniture and flowerpots to their style and needs without losing the harmony of this furniture set. It's upholstery is available in excellent quality nautical canvas or polyester fabric. The result is a product that transmits essence, that contains the complexity and the density of a work finalized to the extreme degree, the purpose of which is to create desirable places to live. ca vivir.

#### Description

One piece moulded seat and back polypropylene chair. The legs are made in stainless steel with lacquer in a colour to match the seat. Item suitable for indoor and outdoor use.