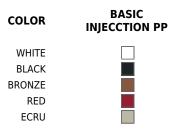

dularity of FAZ permits the consumers to adapt the furniture and flowerpots to their style and needs without losing the harmony of this furniture set. It's upholstery is available in excellent quality nautical canvas or polyester fabric. The result is a product that transmits essence, that contains the complexity and the density of a work finalized to the extreme degree, the purpose of which is to create desirable places to live. ca vivir.

View online: https://www.vondom.com/products/54044

## **Features**

#### Description

One piece moulded seat and back polypropylene chair. The legs are made in stainless steel with lacquer in a colour to match the seat. Item suitable for indoor and outdoor use.

#### Weight

4.5 Kg



## **Finishes**

## BASIC PP

Ref. 54044

Available in this colors