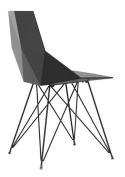

# FAZ CHAIR steel base

#### Description

One piece moulded seat and back polypropylene chair. The legs are made in stainless steel with lacquer in a colour to match the seat. Item suitable for indoor and outdoor use.