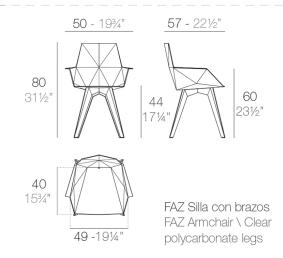

#### **Description**

One piece moulded seat and back polypropylene chair, with clear polycarbonate legs. Item suitable for indoor and outdoor use.