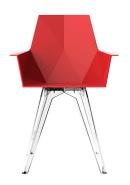

#### **Description**

One piece moulded seat and back polypropylene chair, with clear polycarbonate legs. Item suitable for indoor and outdoor use.

#### **BASIC PP**

Ref. 54063

Available in this colors

| COLOR  | BASIC<br>INJECCTION PP |
|--------|------------------------|
| WHITE  |                        |
| BLACK  |                        |
| BRONZE |                        |
| RED    |                        |
| ECRU   |                        |