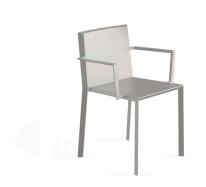

# **QUARTZ CHAIR with arms**

## **By Ramon Esteve**

The Quartz collection is characterized by its orthogonal geometry and triangular shaped profiles. Due to the line of one of its vertexes this piece appears extremely light. Inspired by the Quartz Stone and it's properties such as it's hardness and strength, in addition to the distintive finish of it's shapes. Our chairs have clean cut lines and geometric lightness that blend totally in any environment. Primarily, the Quartz collection stands out for its quest for neutrality and its timeless design.

#### **Description**

Made of gas air moulding injected polyamide with fiber glass. Stackable. Available in 3 colors. Item suitable for indoor and outdoor use.