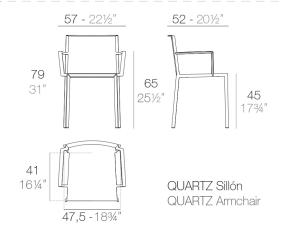

# **QUARTZ CHAIR with arms**

## **By Ramon Esteve**

The Quartz collection is characterized by its orthogonal geometry and triangular shaped profiles. Due to the line of one of its vertexes this piece appears extremely light. Inspired by the Quartz Stone and it's properties such as it's hardness and strength, in addition to the distintive finish of it's shapes. Our chairs have clean cut lines and geometric lightness that blend totally in any environment. Primarily, the Quartz collection stands out for its quest for neutrality and its timeless design.

#### **Description**

Made of gas air moulding injected polyamide with fiber glass. Stackable. Available in 3 colors. Item suitable for indoor and outdoor use.