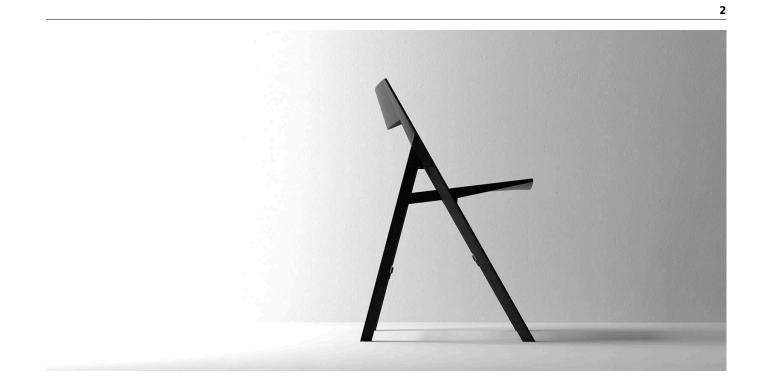

#### **By Ramon Esteve**

The Quartz collection is characterized by its orthogonal geometry and triangular shaped profiles.Due to the line of one of its vertexes this piece appears extremely light. Inspired by the Quartz Stone and it's properties such as it's hardness and strength, in addition to the distintive finish of it's shapes. Our chairs have clean cut lines and geometric lightness that blend totally in any environment. Primarily, the Quartz collection stands out for its quest for neutrality and its timeless design. View online: https://www.vondom.com/products/54197