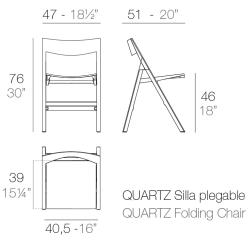

#### 47 - 181/2" 51 - 20" Description Made of gas air moulding injected polyamide with fiber glass. Stackable. Available in 3 colors. Item suitable for indoor and outdoor use. 76 30 46 Weight 18" 4.7 Kg 39 151/4 QUARTZ Silla plegable QUARTZ Folding Chair