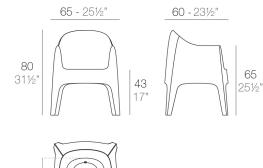

# **SOLID ARMCHAIR**

### By Stefano Giovannoni & Elisa Gargan

It is a group of items which, although being light offer stability thanks to their geometric and well-defined cut, as if they were sculpted from stone. The collection includes a sofa, an armchair, a chair, a chair with armrests, a table and a small table. It is a functional collection due to its collapsability and design. View online: https://www.vondom.com/products/55027

## **Features**

#### Description

Made of injected polypropylene with mineral additives. Stackable. Available in several colors. Item suitable for indoor and outdoor use.

#### Weight

8.5 Kg





43 17

SOLID Sillón SOLID Armchair 65

## **Finishes**

## **BASIC PP**

Available in this colors

COLOR BLACK ZAN-3126 PURE WHITE ZAN-3102 ACUALIS NAPA41 MOCCA ZAN-3120 CHERRY ZAN-3117 AUSTER ZAN-3111 WHITE BLACK BRONZE