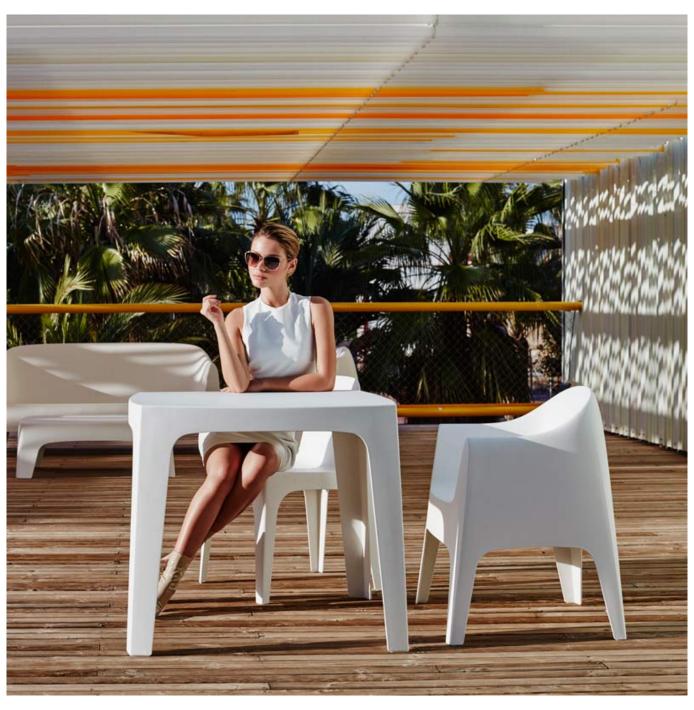

# **SOLID ARMCHAIR**

### By Stefano Giovannoni & Elisa Gargan

It is a group of items which, although being light offer stability thanks to their geometric and well-defined cut, as if they were sculpted from stone. The collection includes a sofa, an armchair, a chair, a chair with armrests, a table and a small table. It is a functional collection due to its collapsability and design. View online: https://www.vondom.com/products/55027

#### Description

Made of injected polypropylene with mineral additives. Stackable. Available in several colors. Item suitable for indoor and outdoor use.