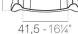

# **SOLID ARMCHAIR**

### By Stefano Giovannoni & Elisa Gargan

It is a group of items which, although being light offer stability thanks to their geometric and well-defined cut, as if they were sculpted from stone. The collection includes a sofa, an armchair, a chair, a chair with armrests, a table and a small table. It is a functional collection due to its collapsability and design. View online: https://www.vondom.com/products/55027

## **Features**

#### Description

Made of injected polypropylene with mineral additives. Stackable. Available in several colors. Item suitable for indoor and outdoor use.

#### Weight

8.5 Kg





43 17

SOLID Sillón SOLID Armchair 65

## **Finishes**

## **BASIC PP**

Available in this colors

COLOR BLACK ZAN-3126 PURE WHITE ZAN-3102 ACUALIS NAPA41 MOCCA ZAN-3120 CHERRY ZAN-3117 AUSTER ZAN-3111 WHITE BLACK BRONZE