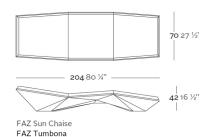

# Finishes

\_ \_ \_ \_ \_ \_ \_ \_ \_ \_ \_ \_

| BASIC                                                                                    | RGBW LED                                                                                                                                                                                                                                                       |
|------------------------------------------------------------------------------------------|----------------------------------------------------------------------------------------------------------------------------------------------------------------------------------------------------------------------------------------------------------------|
| Ref. 54008                                                                               | Ref. 54008L                                                                                                                                                                                                                                                    |
| Matt Polyethylene                                                                        | Unit with internal lighting with RGBW LED technology and remote control unit for switching colors. Available only in matte ice white finish. Remote control included.                                                                                          |
| LACQUERED                                                                                |                                                                                                                                                                                                                                                                |
| Ref. 54008F                                                                              | RGBW LED DMX                                                                                                                                                                                                                                                   |
| Lacquered Polyethylene                                                                   | Ref. 54008D                                                                                                                                                                                                                                                    |
| LIGHT                                                                                    | Unit with internal lighting with RGBW LED technology and remote<br>control unit for switching colors. Also controlLED by DMX-1024<br>(wireless), enabling communication between one or more products<br>simultaneously via the DMX transmitter (not included). |
| Ref. 54008W                                                                              |                                                                                                                                                                                                                                                                |
| White internally lit unit with LED technology. Available only in matte ice white finish. | RGBW LED BATTERY                                                                                                                                                                                                                                               |