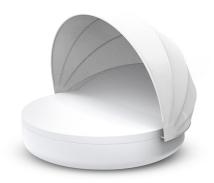

# **ULM DAYBED RECLINING BACKREST** with folding canopy

The Ulm collection seeks unity within its design and that of other products, combining amongst diverse elements that form a complete ensemble. The sofa, like the chairs, daybed, coffee table, and ottoman embody rigid and resilient structures for rest and support that provide total comfort. Much like the name Ulm, its soft forms are a tribute to the formal approach of the Ulm School. The ability to illuminate each piece can envelope any space in color, providing innovative technology that makes it unique.