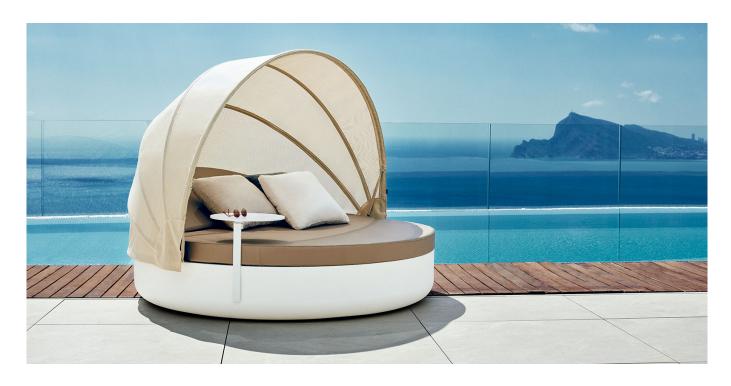

# **ULM DAYBED RECLINING BACKREST** with folding canopy

The Ulm collection seeks unity within its design and that of other products, combining amongst diverse elements that form a complete ensemble. The sofa, like the chairs, daybed, coffee table, and ottoman embody rigid and resilient structures for rest and support that provide total comfort. Much like the name Ulm, its soft forms are a tribute to the formal approach of the Ulm School. The ability to illuminate each piece can envelope any space in color, providing innovative technology that makes it unique.