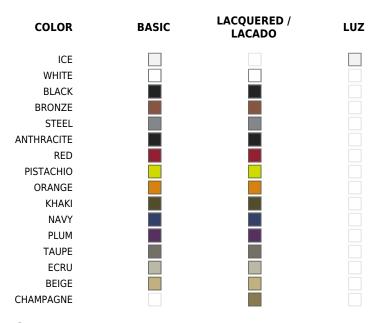

#### **Finishes**

#### **BASIC**

Ref. 54189

Matt Polyethylene

#### **LACQUERED**

Ref. 54189F

Lacquered Polyethylene