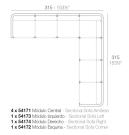

#### Combinations

ULM Sofá Módulo Izquierdo ULM Sectional Sofa Left

164 - 641/2

1 x 54173 Módulo Izquierdo - Sectional Sofa Left 1 x 54174 Módulo Derecho - Sectional Sofa Right

3 x 54171 Módulo Central -1 x 54173 Módulo Izquierdo 1 x 54174 Módulo Derecho 1 x 54172 Módulo Esquina -