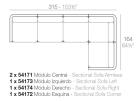

#### Combinations

ULM Sofá Módulo Izquierdo ULM Sectional Sofa Left

164 - 641/2

1 x 54173 Módulo Izquierdo - Sectional Sofa Left 1 x 54174 Módulo Derecho - Sectional Sofa Right

3 x 54171 Módulo Central -1 x 54173 Módulo Izquierdo 1 x 54174 Módulo Derecho 1 x 54172 Módulo Esquina -

240

315 - 153%