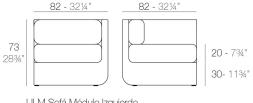

#### Combinations

ULM Sofá Módulo Izquierdo ULM Sectional Sofa Left

164 - 641/2

1 x 54173 Módulo Izquierdo - Sectional Sofa Left 1 x 54174 Módulo Derecho - Sectional Sofa Right

3 x 54171 Módulo Central -1 x 54173 Módulo Izquierdo 1 x 54174 Módulo Derecho 1 x 54172 Módulo Esquina -

240

315 - 153%