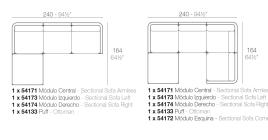

#### Combinations

ULM Sofá Módulo Izquierdo ULM Sectional Sofa Left

164 - 641/2

1 x 54173 Módulo Izquierdo - Sectional Sofa Left 1 x 54174 Módulo Derecho - Sectional Sofa Right

3 x 54171 Módulo Central -1 x 54173 Módulo Izquierdo 1 x 54174 Módulo Derecho 1 x 54172 Módulo Esquina -