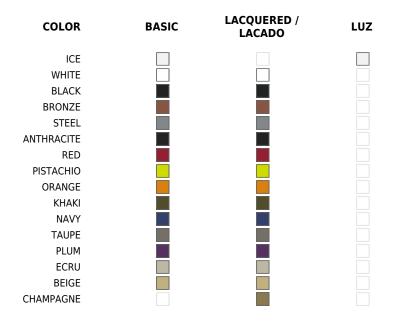

#### BASIC

Ref. 54173

Matt Polyethylene

#### LACQUERED

Ref. 54173F

Lacquered Polyethylene

#### LIGHT

Ref. 54173W

White internally lit unit with LED technology. Available only in matte ice white finish.