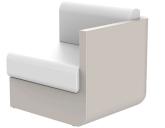

# **ULM SECTIONAL SOFA LEFT**

### **By Ramon Esteve**

A collection fashioned as the new norm with an inherit universal and logical appeal. A functional seating collection that strikes a perfect balance between design, technology, and ergonomics based on basic cube, prism, and spherical shapes. The Ulm collection seeks unity within its design and that of other products, combining amongst diverse elements that form a complete ensemble. The sofa, like the chairs, daybed, coffee table, and ottoman embody rigid and resilient structures for rest and support that provide total comfort. Much like the name Ulm, its soft forms are a tribute to the formal approach of the Ulm School. The ability to illuminate each piece can envelope any space in color, providing innovative technology that makes it unique. View online: https://www.vondom.com/products/54173

#### Description

Made of polyethylene resin by rotational moulding. 100% Recyclable. Item suitable for indoor and outdoor use. Available in different finishes.

240 - 941/2

164