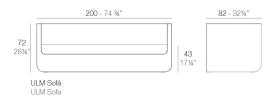

# LIGHT

Ref. 54135W

White internally lit unit with LED technology. Available only in matte ice white finish.

### **RGBW LED**

Ref. 54135L

Unit with internal lighting with RGBW LED technology and remote control unit for switching colors. Available only in matte ice white finish. Remote control included.

### **RGBW LED DMX**

Ref. 541350

Unit with internal lighting with RGBW LED technology and remote control unit for switching colors. Also controlLED by DMX-1024 (wireless), enabling communication between one or more products simultaneously via the DMX transmitter (not included).

### **RGBW LED BATTERY**

Ref. 54135DY

Unit with internal lighting with battery-powered RGBW LED technology. Includes charger and remote control for switching colors and charger. Available only in matte ice white finish.