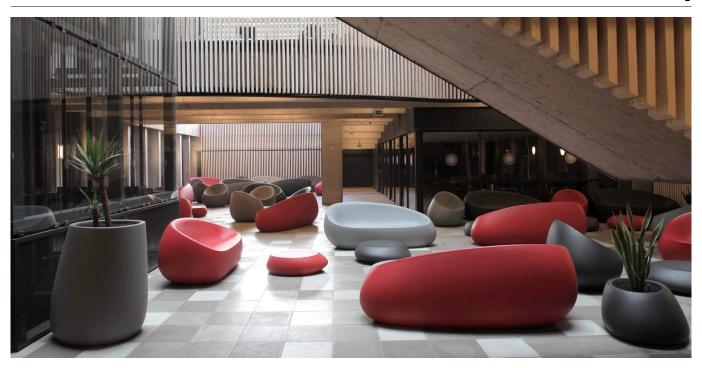

# By Stefano Giovannoni & Elisa Gargan

As its name suggests it appears to be found in nature itself, creating synergism between the natural and the artificial landscape. Stone can fit perfectly into any environment, transmitting its own particular elegance, thanks to its material, as well as its original shape.

## **Description**

Made of polyethylene resin by rotational moulding 100% Recyclable. Item suitable for indoor and outdoor use. Available in different finishes.