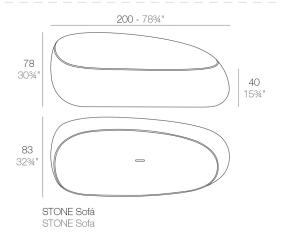

# **STONE SOFA**

## **Description**

Made of polyethylene resin by rotational moulding 100% Recyclable. Item suitable for indoor and outdoor use. Available in different finishes.

### Weight

32 Kg